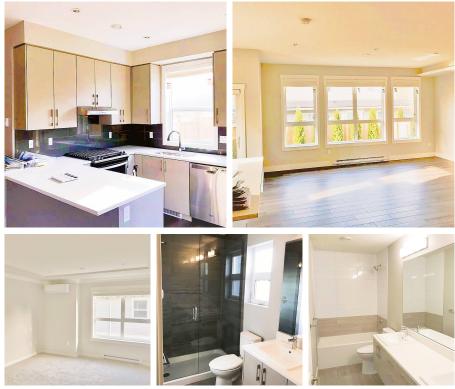

## 7 9211 No. 2 Road, Richmond

\$1,728,000

VERONA GARDEN is a 2 Level luxury duplexstyle Townhouse centrally located between Maple Road & Woodwards Road in Richmond. 4 Bedrooms +3 Bathrooms and 1660 sq ft. Features Kraus laminate flooring, 9 ft ceiling on main, double SIDE-BY-SIDE garage, HRV ventilation system for bathrooms and fresh air to living room and bedrooms. The kitchen comes with double quartz countertops & stainless steel kitchen appliances. Bathrooms have designer floor and wall tiles & polished Kohler fixtures. Steps to Jessie Wowk & Daniel Woodwards Elementry School & Steveston London Secondary School. Tenanted, 24hours notice for showing please!