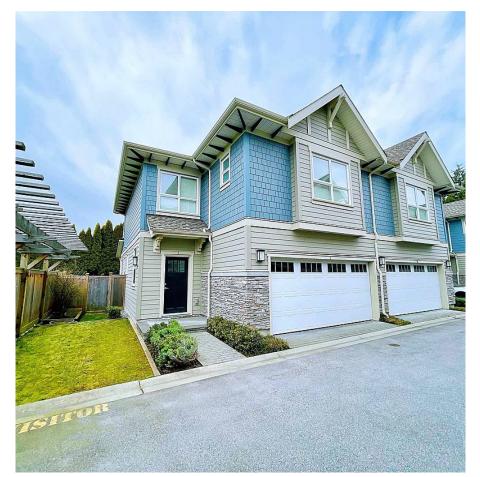

## 7 9211 No. 2 Road, Richmond

\$1,728,000

VERONA GARDEN is a 2 Level luxury duplexstyle Townhouse centrally located between Maple Road & Woodwards Road in Richmond. 4 Bedrooms +3 Bathrooms and 1660 sq ft. Features Kraus laminate flooring, 9 ft ceiling on main, double SIDE-BY-SIDE garage, HRV ventilation system for bathrooms and fresh air to living room and bedrooms. The kitchen comes with double quartz countertops & stainless steel kitchen appliances. Bathrooms have designer floor and wall tiles & polished Kohler fixtures. Steps to Jessie Wowk & Daniel Woodwards Elementry School & Steveston London Secondary School. Tenanted, 24hours notice for showing please!