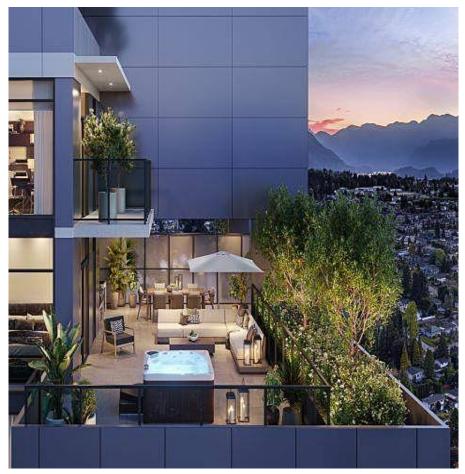

## 3605 2135 Springer Avenue, Burnaby

\$1,124,900

This south-facing corner home on the upper level offers the best of urban living with a spacious floorplan and two bedrooms. Enjoy a large outdoor balcony space and two full baths complete with a rain shower head in the ensuite. Other highlights include premium appliances, smart storage solutions, air conditioning, durable laminate flooring, and high-quality build materials selected for both sleek design and long-lasting durability. Enjoy over 22,000 SF of indoor and outdoor amenity space at SLATE, including The Health Club, social lounge, co-working space, and more. Located within a 5-minute walk to Heidorn SkyTrain Station and 10-minute walk to Brentwood Town Centre. Built by local developer Beedie Living with over 65 years of building experience. Book an appointment today.