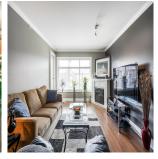

## 419 45769 Stevenson Road, Chilliwack

\$519,900

Super quiet TOP floor 2 bed 2 bath South facing condo in Sardis Park. Great Layout with open concept kitchen/living and bedrooms on either side! Maple kitchen cabinets and eat at Island. Spacious bright living rm boasts an electric fireplace with access to a covered sundeck w/ retractable screen door, southern exposure and mountain views. Bonus:, plush carpets, tile/ laminate floors, and 3 piece ensuite, extensive crown mouldings and extra wide baseboards. Oversized laundry /storage room w folding counter and NEW washer and dryer. Well Managed, State of the art rainscreen technology, 2 elevators, underground secure parade (extra parkade parking may be had for 10\$ a month) monitored security system, keyless entry! 19+ age restriction, no rentals! Single dog not to exceed 15" at shoulder.