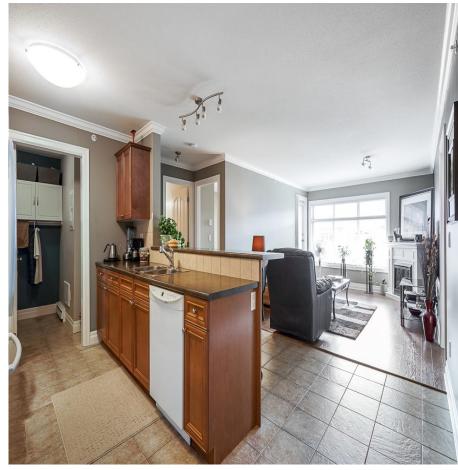

## 419 45769 Stevenson Road, Chilliwack

\$519,900

Super quiet TOP floor 2 bed 2 bath South facing condo in Sardis Park. Great Layout with open concept kitchen/living and bedrooms on either side! Maple kitchen cabinets and eat at Island. Spacious bright living rm boasts an electric fireplace with access to a covered sundeck w/ retractable screen door, southern exposure and mountain views. Bonus:, plush carpets, tile/ laminate floors, and 3 piece ensuite, extensive crown mouldings and extra wide baseboards. Oversized laundry /storage room w folding counter and NEW washer and dryer. Well Managed, State of the art rainscreen technology, 2 elevators, underground secure parade (extra parkade parking may be had for 10\$ a month) monitored security system, keyless entry! 19+ age restriction, no rentals! Single dog not to exceed 15" at shoulder.