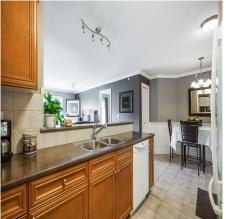

## 419 45769 Stevenson Road, Chilliwack

\$519,900

Super quiet TOP floor 2 bed 2 bath South facing condo in Sardis Park. Great Layout with open concept kitchen/living and bedrooms on either side! Maple kitchen cabinets and eat at Island. Spacious bright living rm boasts an electric fireplace with access to a covered sundeck w/ retractable screen door, southern exposure and mountain views. Bonus:, plush carpets, tile/ laminate floors, and 3 piece ensuite, extensive crown mouldings and extra wide baseboards. Oversized laundry /storage room w folding counter and NEW washer and dryer. Well Managed, State of the art rainscreen technology, 2 elevators, underground secure parade (extra parkade parking may be had for 10\$ a month) monitored security system, keyless entry! 19+ age restriction, no rentals! Single dog not to exceed 15" at shoulder.