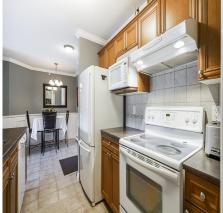

## 419 45769 Stevenson Road, Chilliwack

\$519,900

Super quiet TOP floor 2 bed 2 bath South facing condo in Sardis Park. Great Layout with open concept kitchen/living and bedrooms on either side! Maple kitchen cabinets and eat at Island. Spacious bright living rm boasts an electric fireplace with access to a covered sundeck w/ retractable screen door, southern exposure and mountain views. Bonus:, plush carpets, tile/ laminate floors, and 3 piece ensuite, extensive crown mouldings and extra wide baseboards. Oversized laundry /storage room w folding counter and NEW washer and dryer. Well Managed, State of the art rainscreen technology, 2 elevators, underground secure parade (extra parkade parking may be had for 10\$ a month) monitored security system, keyless entry! 19+ age restriction, no rentals! Single dog not to exceed 15" at shoulder.