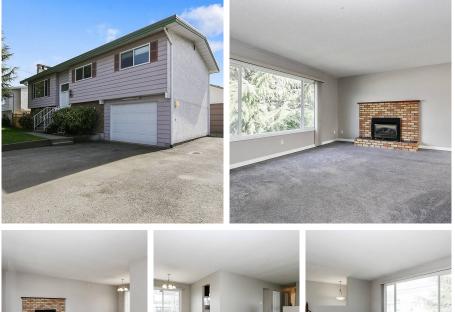

## 46412 Chilliwack Central Road, Chilliwack

\$1,299,000

Here is the perfect package, SUITE, 24 X 24 SHOP, DEVELOPMENT POSSIBILITIES. This move-in ready family home has fresh paint, updated kitchen and bathrooms, new carpets w/ extra padding for added sound deadening in basement suite. Kitchen is bright & has access to huge covered deck w/ mountain views. Big living room w/ gas fireplace. 3 bedrooms on the main floor including the master bedroom w/ updated 2piece en suit. Main floor also has laundry. In-law suite (1 bed) w/ separate entry is spacious nice and bright and cozy with a natural gas fire place, & its own laundry. Home has new hot water tank & new roof (w/ an extended warranty that is transferable to new homeowner). the large 24' x 24' SHOP for all your storage/hobbies!ll!

## **KEY INFORMATION**

MLS® R2671307 Residential Detached Chilliwack 4 Bedrooms 3 Bathrooms 2,134 SF 6,030 SF Lot