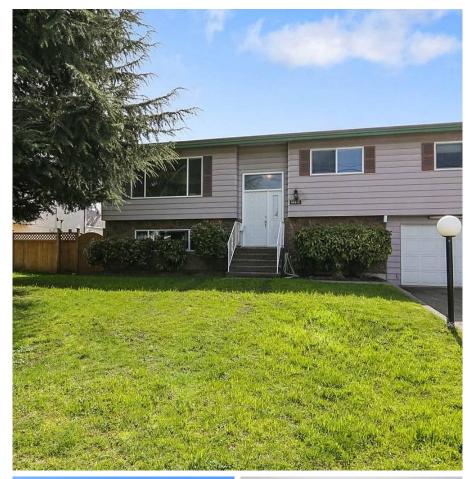

## 46412 Chilliwack Central Road, Chilliwack

\$1,299,000

Here is the perfect package, SUITE, 24 X 24 SHOP, DEVELOPMENT POSSIBILITIES. This move-in ready family home has fresh paint, updated kitchen and bathrooms, new carpets w/ extra padding for added sound deadening in basement suite. Kitchen is bright & has access to huge covered deck w/ mountain views. Big living room w/ gas fireplace. 3 bedrooms on the main floor including the master bedroom w/ updated 2piece en suit. Main floor also has laundry. In-law suite (1 bed) w/ separate entry is spacious nice and bright and cozy with a natural gas fire place, & its own laundry. Home has new hot water tank & new roof (w/ an extended warranty that is transferable to new homeowner). the large 24' x 24' SHOP for all your storage/hobbies!ll!

## FEATURES

Year Built: 1980 Views: Mountains Listed By: RE/MAX Nyda Realty Inc.