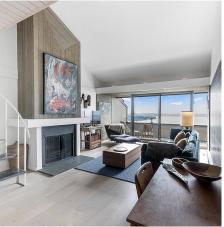

## 73 2212 Folkestone Way, West Vancouver

\$999,545

Perched high on the North Shore this inviting and elegant penthouse takes in expansive city and ocean views reaching from Mt. Baker to Vancouver Island. The late Fred Hollingsworth's condominium development reflects mid century modern architecture and design. The owners created a peaceful and welcoming atmosphere using materials such as slate countertops, European tiles and fixtures, wide plank oak flooring, radiant heated stone floors and sophisticated Belgian and French wallpapers. This cozy home lends itself to gathering in front of the wood burning fireplace beneath the vaulted ceilings. Minutes to the upper levels and on the road to Whistler for a ski day; an easy commute from this location for those who desire easy access to a world class ski resort!