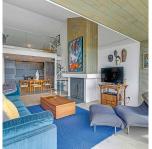

## 73 2212 Folkestone Way, West Vancouver

\$999,545

Perched high on the North Shore this inviting and elegant penthouse takes in expansive city and ocean views reaching from Mt. Baker to Vancouver Island. The late Fred Hollingsworth's condominium development reflects mid century modern architecture and design. The owners created a peaceful and welcoming atmosphere using materials such as slate countertops, European tiles and fixtures, wide plank oak flooring, radiant heated stone floors and sophisticated Belgian and French wallpapers. This cozy home lends itself to gathering in front of the wood burning fireplace beneath the vaulted ceilings. Minutes to the upper levels and on the road to Whistler for a ski day; an easy commute from this location for those who desire easy access to a world class ski resort!