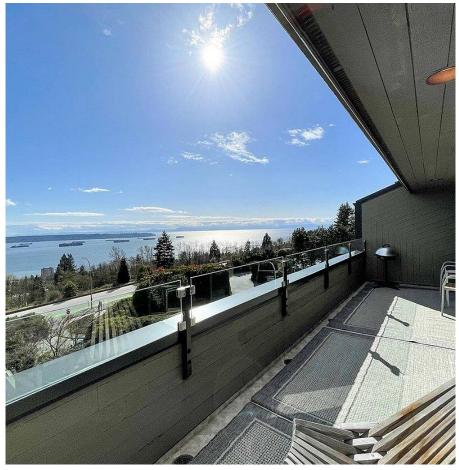

## 73 2212 Folkestone Way, West Vancouver

\$999,545

Perched high on the North Shore this inviting and elegant penthouse takes in expansive city and ocean views reaching from Mt. Baker to Vancouver Island. The late Fred Hollingsworth's condominium development reflects mid century modern architecture and design. The owners created a peaceful and welcoming atmosphere using materials such as slate countertops, European tiles and fixtures, wide plank oak flooring, radiant heated stone floors and sophisticated Belgian and French wallpapers. This cozy home lends itself to gathering in front of the wood burning fireplace beneath the vaulted ceilings. Minutes to the upper levels and on the road to Whistler for a ski day; an easy commute from this location for those who desire easy access to a world class ski resort!

## **FEATURES**

Year Built: 1976

Views: Sweeping ocean and city views

Listed By: RE/MAX Crest Realty