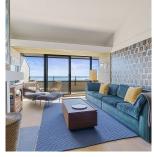

## 73 2212 Folkestone Way, West Vancouver

\$999,545

Perched high on the North Shore this inviting and elegant penthouse takes in expansive city and ocean views reaching from Mt. Baker to Vancouver Island. The late Fred Hollingsworth's condominium development reflects mid century modern architecture and design. The owners created a peaceful and welcoming atmosphere using materials such as slate countertops, European tiles and fixtures, wide plank oak flooring, radiant heated stone floors and sophisticated Belgian and French wallpapers. This cozy home lends itself to gathering in front of the wood burning fireplace beneath the vaulted ceilings. Minutes to the upper levels and on the road to Whistler for a ski day; an easy commute from this location for those who desire easy access to a world class ski resort!