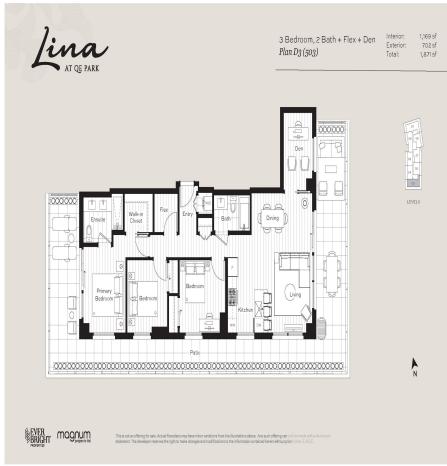

## 503 5212 Cambie Street, Vancouver

\$2,245,900

Naturally Connected.

Lina at QE Park is next to QE Park's tennis court, running trails, Bloedel Conservatory, Pitch & Putt Golf Courses, Seasons in the Park restaurant. Convenient access to the Canada Line Skytrain, Oakridge, downtown, & YVR. Private resident's lounge with a spacious patio for entertaining &special functions. Conveniently close to a selection of schools. Air conditioning throughout the home. Expansive ceiling heights from 9'-10.5'. Interior design by Ste. Marie Design-Natural Oak hardwood flooring, Caeserstone kitchen countertops & backsplash, Miele appliances, Blomberg washer & dryer, contemporary walkthrough shower with quartz linear drain, large niche & Hansgrohe brushed nickel shower outlet. Secure gated underground parking (2 parking incl). 2-5-10 year warranty.

## **KEY INFORMATION**

MLS® R2672355

Residential Attached

Cambie

3 Bedrooms

1 Bathroom

1,169 SF

\$642.80 Maintenance Fees