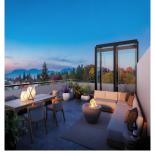

## 503 5212 Cambie Street, Vancouver

\$2,245,900

Naturally Connected.

Lina at QE Park is next to QE Park's tennis court, running trails, Bloedel Conservatory, Pitch & Putt Golf Courses, Seasons in the Park restaurant. Convenient access to the Canada Line Skytrain, Oakridge, downtown, & YVR. Private resident's lounge with a spacious patio for entertaining &special functions. Conveniently close to a selection of schools. Air conditioning throughout the home. Expansive ceiling heights from 9'-10.5'. Interior design by Ste. Marie Design-Natural Oak hardwood flooring, Caeserstone kitchen countertops & backsplash, Miele appliances, Blomberg washer & dryer, contemporary walkthrough shower with quartz linear drain, large niche & Hansgrohe brushed nickel shower outlet. Secure gated underground parking (2 parking incl). 2-5-10 year warranty.