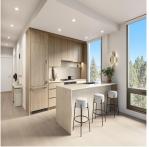

## 503 5212 Cambie Street, Vancouver

\$2,245,900

Naturally Connected.

Lina at QE Park is next to QE Park's tennis court, running trails, Bloedel Conservatory, Pitch & Putt Golf Courses, Seasons in the Park restaurant. Convenient access to the Canada Line Skytrain, Oakridge, downtown, & YVR. Private resident's lounge with a spacious patio for entertaining &special functions. Conveniently close to a selection of schools. Air conditioning throughout the home. Expansive ceiling heights from 9'-10.5'. Interior design by Ste. Marie Design-Natural Oak hardwood flooring, Caeserstone kitchen countertops & backsplash, Miele appliances, Blomberg washer & dryer, contemporary walkthrough shower with quartz linear drain, large niche & Hansgrohe brushed nickel shower outlet. Secure gated underground parking (2 parking incl). 2-5-10 year warranty.