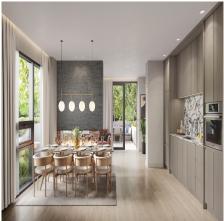

## 503 5212 Cambie Street, Vancouver

\$2,245,900

Naturally Connected.

Lina at QE Park is next to QE Park's tennis court, running trails, Bloedel Conservatory, Pitch & Putt Golf Courses, Seasons in the Park restaurant. Convenient access to the Canada Line Skytrain, Oakridge, downtown, & YVR. Private resident's lounge with a spacious patio for entertaining &special functions. Conveniently close to a selection of schools. Air conditioning throughout the home. Expansive ceiling heights from 9'-10.5'. Interior design by Ste. Marie Design-Natural Oak hardwood flooring, Caeserstone kitchen countertops & backsplash, Miele appliances, Blomberg washer & dryer, contemporary walkthrough shower with quartz linear drain, large niche & Hansgrohe brushed nickel shower outlet. Secure gated underground parking (2 parking incl). 2-5-10 year warranty.