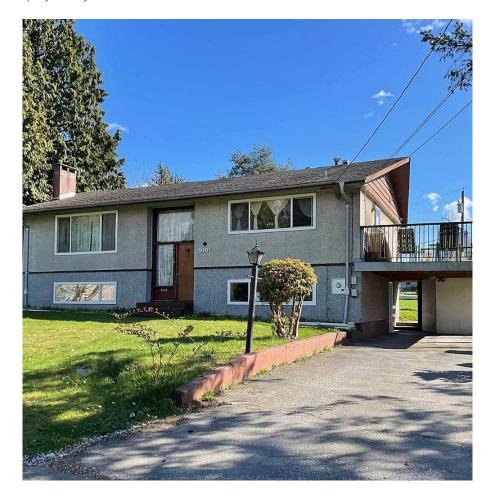

## 13410 111a Avenue, Surrey

\$1,499,800

This large 5 bedroom home with mortgage helper is conveniently located in Bolivar Heights. Home sits on a large 7688 sqft lot and features a 142 foot frontage. Quick access to King George HWY and transit. 10 Minute walk to James Ardiel Elementary School. Basement is currently being renovated and will be in like new condition shortly. Measurements approximate & info not guaranteed, buyers to verify if deemed important. Property contains accommodation which is not authorized.

## **KEY INFORMATION**

MLS® R2672007

Residential Detached

**Bolivar Heights** 

5 Bedrooms

2 Bathrooms

2,392 SF

7,694 SF Lot