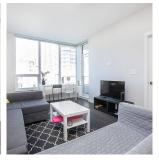

## 301 5687 Gray Avenue, Vancouver

\$788,000

At UBC---Eton by Polygon - a prestigious parkside tower at UBC's Wesbrook Village. Designed by renowned architect Walter Francl, Bosch appliances, bedroom with large walk in closet, generous sized deck etc. Walking distance to Pacific Spirit Regional Park, Westbrook shopping. This 1 bed, 1- bath unit is facing the beautiful garden of complex. Featured with 9 Feet high ceiling and big windows. Very functional layout without any waste space. The unit boats with A/C. Bosh appliances, a stylish kitchen and a generous balcony. Top school catchment. 1 Parking +1 Locker. open house by appointment only.