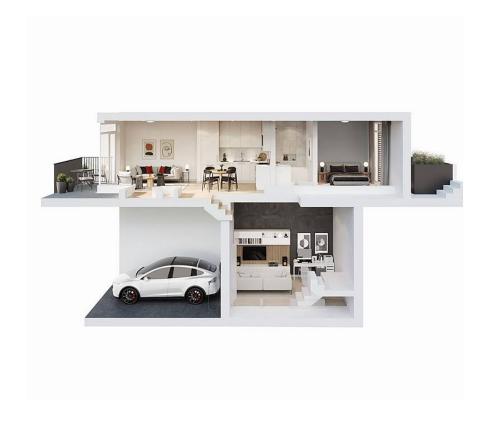

## 121 650 E 2nd Street, North Vancouver

\$780,000

Welcome to Morrison on the Park by Creo Homes. Thoughtful layout for this spacious 82lsqft 1 bed and flex. Direct underground parking to your unit. Natural and sleek modern design and finishings. Corian countertops/back splash, Fisher Paypal appliances, vinyl floors throughout, air conditioning, and more. 2 outdoor patios to enjoy a nice sunny day with good company. Convenient location to HWY 1, the spirit trail, the Lonsdale Quay, to name a few.