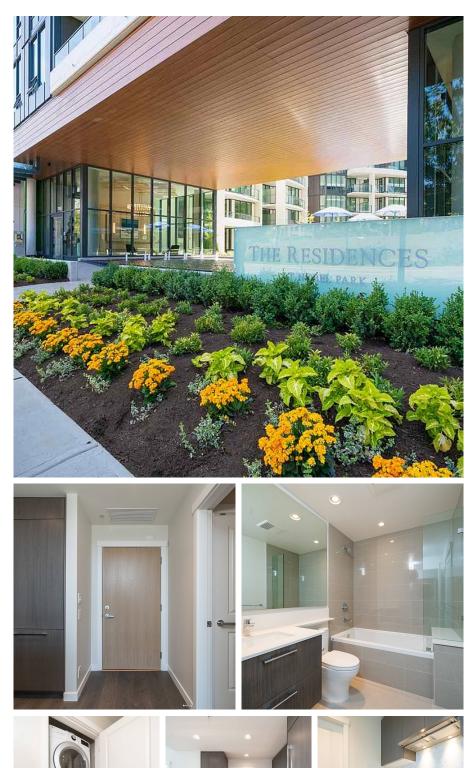

## 627 3563 Ross Drive, Vancouver

\$1,338,000

The Residences at Nobel Park, built by Polygon, it's sitting in a central area of Wesbrook. The Wesbrook Community is well recognized as a tranquil and beautiful environment. This southwest facing penthouse unit is featured with more than just a great view, it also comes with designer appliances, a practical indoor layou, a spacious balcony and one parking stall. It is only steps away from public transportation, shopping areas and resturants.

## FEATURES

Year Built: 2020 Views: TREE,PARK,WATER Listed By: LeHomes Realty Premier