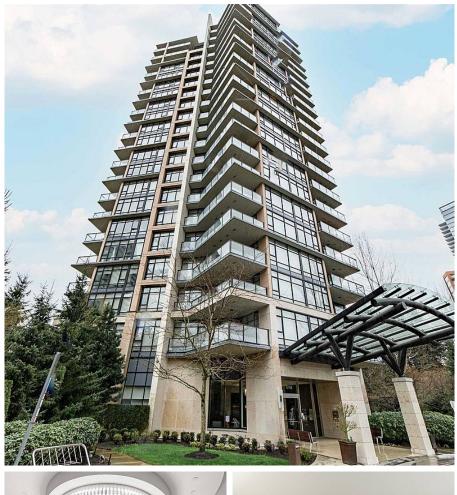

## 804 6168 Wilson Avenue, Burnaby

\$778,000

Jewell II built by reknown Boffo Developments, superb quality and location. Close to Skytrain, Crystal Mall, Central Park and Metrotown. This South facing, large 753 sqft unit comes with oversized windows, hardwood floors throughout living & dining, 9" ceiling, Bosch & Miele S/S appliances and a wine fridge. One bed and one den, where the den can be used as the 2nd bedroom. Large 141 sqft balcony. Concierge service & exclusive club facilities with exercise room, spa & residents lounge. 1 parking and 1 locker included. Do not miss!

## FEATURES

Year Built: 2012 Views: South ocean view Listed By: Nu Stream Realty Inc.