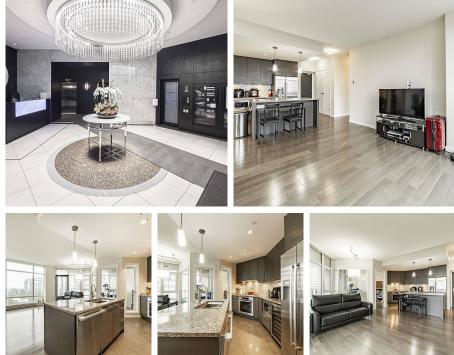

## 804 6168 Wilson Avenue, Burnaby

\$778,000

Jewell II built by reknown Boffo Developments, superb quality and location. Close to Skytrain, Crystal Mall, Central Park and Metrotown. This South facing, large 753 sqft unit comes with oversized windows, hardwood floors throughout living & dining, 9" ceiling, Bosch & Miele S/S appliances and a wine fridge. One bed and one den, where the den can be used as the 2nd bedroom. Large 141 sqft balcony. Concierge service & exclusive club facilities with exercise room, spa & residents lounge. 1 parking and 1 locker included. Do not miss!