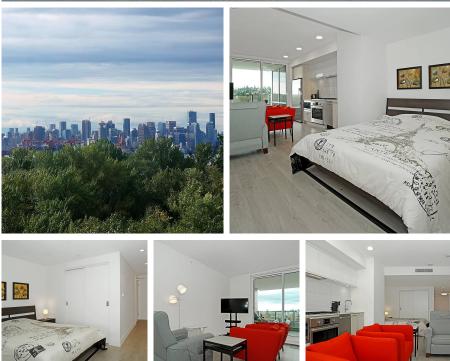

## 1407 680 Seylynn Crescent, North Vancouver

\$528,000

Short drive to Capilano University, welcome to the newest & luxurious complex in North Van COMPASS AT SEYLYNN VILLAGE! Enjoy the EXCELLENT CITY, MOUNTAIN & WATER VIEW from large balcony & through the floor-toceiling triple-ply windows! W facing bright studio gives you all the space & comfort for luxurious living with year-around entertaining! Air conditioning, wide plank laminate flooring, Bosch S/S appliances, Quartz countertops, double sink, gas range & gas hook-up for BBQ on balcony. Amazing amenities include a party room with a fully equipped kitchen, concierge, guest suite, visitor parking, bike storage & dog wash. Access to EXCLUSIVE Denna Club's 14,000 sq. ft. amenity space. Book your private showing before It's gone!

## **KEY INFORMATION**

MLS® R2672852 Residential Attached Lynnmour o Bedrooms 1 Bathroom 450 SF \$285.70 Maintenance Fees

## FEATURES

Year Built: 2018 Views: City, Mountain & Ocean Listed By: Royal Pacific Realty Corp.