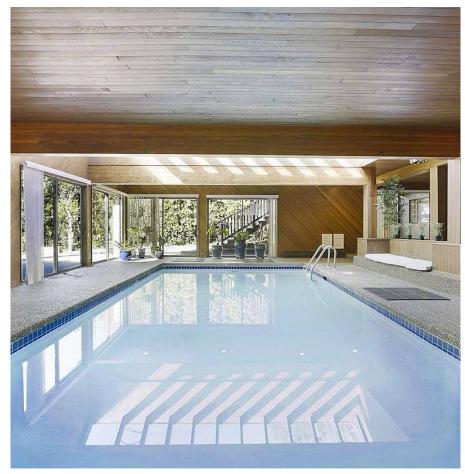

## 1666 Sw Marine Drive, Vancouver

\$4,500,000

A rare unique opportunity to own this Mid-Century Modern architecturally designed residence. Peak inside this updated home with over 5600sf of interior space of sleek, cool, clean, functional design. This residence sits on an extralarge lot with almost 12,000sf in the heart of Marpole, Vancouver Westside. Featuring a minimalist aesthetic with expansive windows from multiple angles. Many hidden features including a very cool indoor pool with lounging area, sauna, steam room, large rec. room and a huge outdoor space for entertaining or sports court. Situated in one of the most desirable bustling locations with nearby shopping, restaurants, transit, bike trails, airport, UBC, and Westside's most prestigious private schools. Live in, hold, or build. Call for your private viewing!