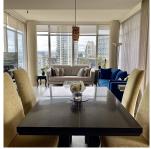

## 1603 428 Beach Crescent, Vancouver

\$2,680,000

King's Landing - luxurious upscale waterfront landmark building in Beach Crescent neighbourhood. This 2 bds + Den unit offers views of the parks (George Wainborn and David Lam), Marina, English Bay and Falsecreek water. Hardwood floor through out, 2 parking (EV ready) and extra large storage room. The building has one of the best amenities - 80 Ft indoor pool, hot tub, sauna, steam room. Theater, Billardroom, Fitness Center, Grand party room, roof top deck, guest suites. Beautifully landscaped courtyard. 24 hours Concierge.

## **KEY INFORMATION**

MLS® R2672910 Residential Attached

Yaletown

2 Bedrooms

2 Bathrooms

1,359 SF

\$1,174.93 Maintenance Fees