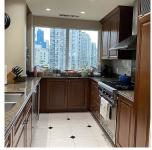

## 1603 428 Beach Crescent, Vancouver

\$2,680,000

King's Landing - luxurious upscale waterfront landmark building in Beach Crescent neighbourhood. This 2 bds + Den unit offers views of the parks (George Wainborn and David Lam), Marina, English Bay and Falsecreek water. Hardwood floor through out, 2 parking (EV ready) and extra large storage room. The building has one of the best amenities - 80 Ft indoor pool, hot tub, sauna, steam room. Theater, Billardroom, Fitness Center, Grand party room, roof top deck, guest suites. Beautifully landscaped courtyard. 24 hours Concierge.