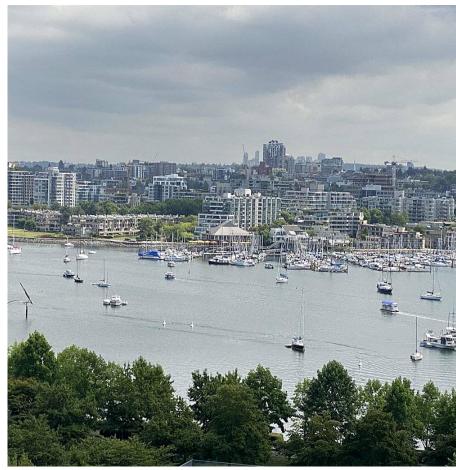

## 1603 428 Beach Crescent, Vancouver

\$2,680,000

King's Landing - luxurious upscale waterfront landmark building in Beach Crescent neighbourhood. This 2 bds + Den unit offers views of the parks (George Wainborn and David Lam), Marina, English Bay and Falsecreek water. Hardwood floor through out, 2 parking (EV ready) and extra large storage room. The building has one of the best amenities - 80 Ft indoor pool, hot tub, sauna, steam room. Theater, Billardroom, Fitness Center, Grand party room, roof top deck, guest suites. Beautifully landscaped courtyard. 24 hours Concierge.

## **FEATURES**

Year Built: 2006

Views: water, mountain, park Listed By: Macdonald Realty