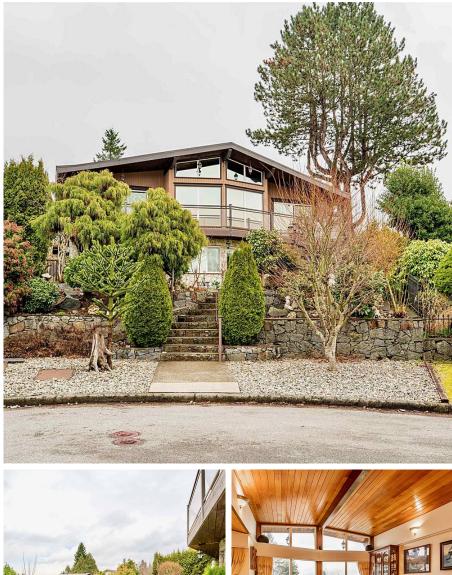

## 5480 Tye Court, Burnaby

\$2,448,000

Welcome to this immaculate Euro built 5-bed 3bath home in highly sought after Parkcrest in North Burnaby. Nestled in a quiet cul-de-sac, this home boasts views of Brentwood and North mountains. Owner uses best materials for updates with solid built quality and furnishings. Updates include A/C, furnace and HWT, upstairs kitchen and baths, hardwood and tile floors and metal roof. Main floor features a large covered deck deck for all season entertainment. Lower level excellent for extended family or 2-bed mortgage helper with separate entrance. House is surrounded by landscaped gardens with gazebo in the private backyard. Easy access to Brentwood Mall, groceries, restaurants, and more. School Parkcrest Elementary, Burnaby North Secondary, 15 mins to Simon Fraser University and BCIT.

## FEATURES

Year Built: 1970 Views: BRENTWOOD AND MOUNTAIN VIEWS Listed By: RE/MAX Crest Realty