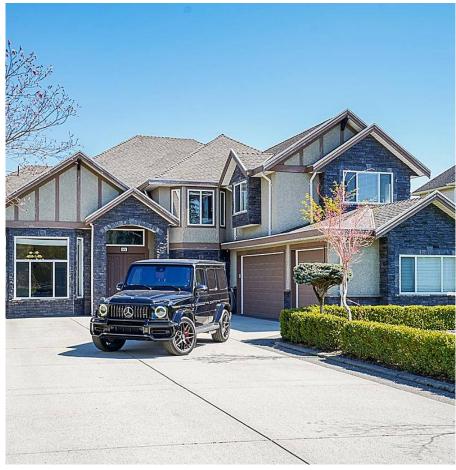

## 1436 Hope Road, Abbotsford

\$4,899,500

2 HOMES on 9.1 Acres. Prime Location (Mt Lehman/Abby Airport). Custom built Main home 5057 SF incl. garage, 7 bedrooms & 6 bath, incl. 2 bed legal suite (separate ground level entry). Large Rec room, spice kitchen, A/C and back up generator. Long Concrete driveway! Second home 2073 SF, 6 bedrooms & 2 bath with private backyard. Separate driveways/access to both homes and field. Room for large or extended families, multiple rental options. Graveled space for RV parking. Blueberry planted with Poles/ wires/drip irrigation. FARM STATUS. Close to the Abbotsford Airport, High Street Mall, USA Border and all amenities. Room for your trucks or equipment. Clean and extremely well-maintained property. Must see to appreciate this family friendly cul-de-sac, no flood zone location.