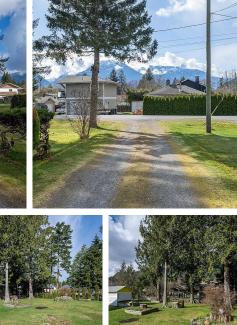

## 1091 Axen Road, Squamish

\$1,850,000

AMAZING opportunity in Brackendale for potential development site: 0.52 acre (22,650 SF) parcel with beautiful VIEWS to the Chief and the Tantalus Range. Sunny, flat lot with RS 2 zoning which provides for duplex plus an auxiliary dwelling unit (carriage home) w/ District approval. Please do not go on the property without an appointment. Call LS for more details. Adjacent property at 1089 Axen is also currently for sale R2684380.