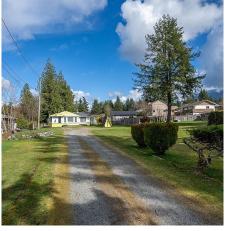

## 1091 Axen Road, Squamish

\$1,850,000

AMAZING opportunity in Brackendale for potential development site: 0.52 acre (22,650 SF) parcel with beautiful VIEWS to the Chief and the Tantalus Range. Sunny, flat lot with RS 2 zoning which provides for duplex plus an auxiliary dwelling unit (carriage home) w/ District approval. Please do not go on the property without an appointment. Call LS for more details. Adjacent property at 1089 Axen is also currently for sale R2684380.