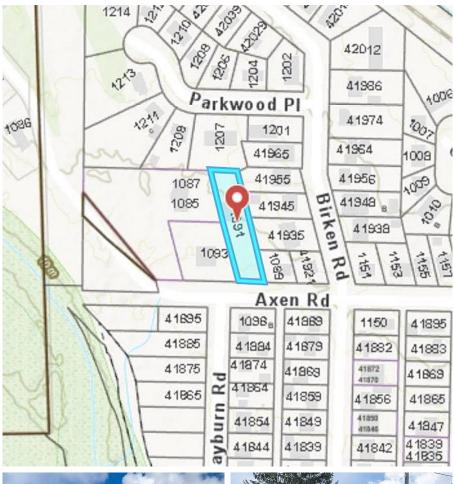

## 1091 Axen Road, Squamish

\$1,850,000

AMAZING opportunity in Brackendale for potential development site: 0.52 acre (22,650 SF) parcel with beautiful VIEWS to the Chief and the Tantalus Range. Sunny, flat lot with RS 2 zoning which provides for duplex plus an auxiliary dwelling unit (carriage home) w/ District approval. Please do not go on the property without an appointment. Call LS for more details. Adjacent property at 1089 Axen is also currently for sale R2684380.