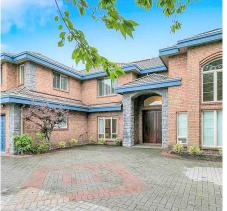

## 7200 Belair Drive, Richmond

\$2,980,000

Broadmoor great location, south facing backyard with over 7800+ sq lot! Custom built two level home of 3800+ sqft with 6 bed 6 bath plus office & den, new renovation at 2019. Kitchen with granite floor and counter top, ceramic tiles, maple cabinets, S/S appliances. Fenced yard with beautiful garden and mini golf. Good School Catchment: John Errington Elementary and Steveston- London Secondary.