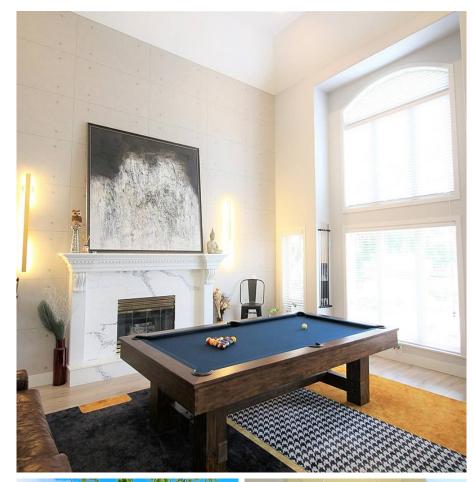

## 7200 Belair Drive, Richmond

\$2,980,000

Broadmoor great location, south facing backyard with over 7800+ sq lot! Custom built two level home of 3800+ sqft with 6 bed 6 bath plus office & den, new renovation at 2019. Kitchen with granite floor and counter top, ceramic tiles, maple cabinets, S/S appliances. Fenced yard with beautiful garden and mini golf. Good School Catchment: John Errington Elementary and Steveston- London Secondary.