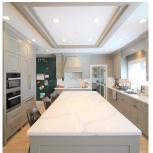

## 7200 Belair Drive, Richmond

\$2,980,000

Broadmoor great location, south facing backyard with over 7800+ sq lot! Custom built two level home of 3800+ sqft with 6 bed 6 bath plus office & den, new renovation at 2019. Kitchen with granite floor and counter top, ceramic tiles, maple cabinets, S/S appliances. Fenced yard with beautiful garden and mini golf. Good School Catchment: John Errington Elementary and Steveston- London Secondary.