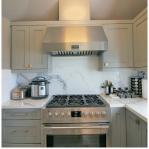

## 7200 Belair Drive, Richmond

\$2,980,000

Broadmoor great location, south facing backyard with over 7800+ sq lot! Custom built two level home of 3800+ sqft with 6 bed 6 bath plus office & den, new renovation at 2019. Kitchen with granite floor and counter top, ceramic tiles, maple cabinets, S/S appliances. Fenced yard with beautiful garden and mini golf. Good School Catchment: John Errington Elementary and Steveston- London Secondary.