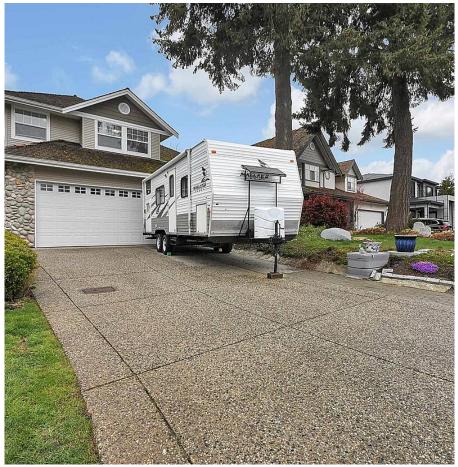

## 1911 140a Street, Surrey

\$2,099,999

Magnificent 2,547 sq ft 5 bedroom, 3 full bathrooms family home located in the Bayridge Elementary and Semiahmoo Secondary (IB Program) school catchments. This house had many updates throughout with a great floor plan. The spacious kitchen, equipped with professional grade appliances and a large island is a chef's dream opening to the sun filled family room full of natural light and a gorgeous backyard view. The master bedroom is spacious with a fabulous spa inspired ensuite accompanied by three additional bedrooms on the upper floor. At the end of the day, go for a stroll to the beach or the Pier. Everything is nearby from beaches, shopping, entertainment, and abundance of recreational facilities. This is truly is a remarkable family home!