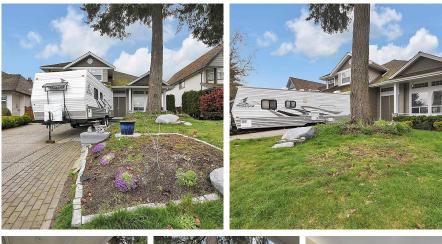

## 1911 140a Street, Surrey

\$2,099,999

Magnificent 2,547 sq ft 5 bedroom, 3 full bathrooms family home located in the Bayridge Elementary and Semiahmoo Secondary (IB Program) school catchments. This house had many updates throughout with a great floor plan. The spacious kitchen, equipped with professional grade appliances and a large island is a chef's dream opening to the sun filled family room full of natural light and a gorgeous backyard view. The master bedroom is spacious with a fabulous spa inspired ensuite accompanied by three additional bedrooms on the upper floor. At the end of the day, go for a stroll to the beach or the Pier. Everything is nearby from beaches, shopping, entertainment, and abundance of recreational facilities. This is truly is a remarkable family home!