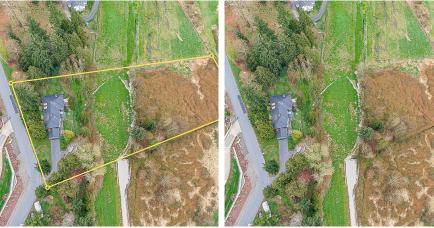

## 14712 54 Avenue, Surrey

\$2,978,000

BUILDER/DEVELOPER ALERT! 2.7 ACRE with approx 30,000sqft of buildable lot area with stunning panoramic view of mud bay and serpentine valley. Multiple subdivision opportunities with unique dual zoning. Northern half of the property is zoned RH and could be subdivided into two lots OR build your estate dream home across the sprawling lot. Southern half of the property (Zoned A1), next to Birdies and Buckets Golf Centre, has secondary subdivision potential. Limitless options with this unique property! Please confirm subdivision potential with the City of Surrey and contact for more information.