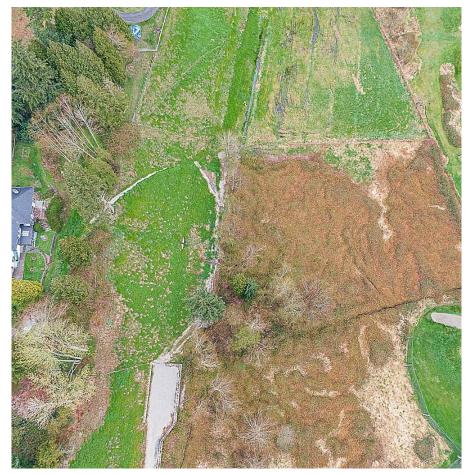

## 14712 54 Avenue, Surrey

\$2,978,000

BUILDER/DEVELOPER ALERT! 2.7 ACRE with approx 30,000sqft of buildable lot area with stunning panoramic view of mud bay and serpentine valley. Multiple subdivision opportunities with unique dual zoning. Northern half of the property is zoned RH and could be subdivided into two lots OR build your estate dream home across the sprawling lot. Southern half of the property (Zoned A1), next to Birdies and Buckets Golf Centre, has secondary subdivision potential. Limitless options with this unique property! Please confirm subdivision potential with the City of Surrey and contact for more information.