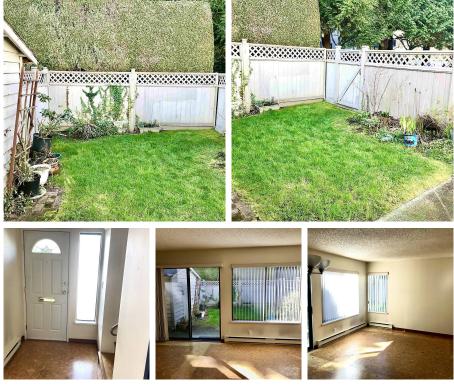

## 42 4700 Francis Road, Richmond

\$859,900

ESTATE SALE. AS IS--WHERE IS! EASY TO SHOW! PRICED TO SELL!!! Unit needs some updating. Parksville Estates in quiet desirable West Richmonnd Boyd Park area. End unit with fenced yard. Three bedrooms. 1.5 bath. 2 Parking. Walk to schools, recreation centre, pitch and putt golf, Seafair shopping centre, medical and dental, fast food, grocery, South facing fenced rear yard with storage shed provides suitable area for your pet to romp.