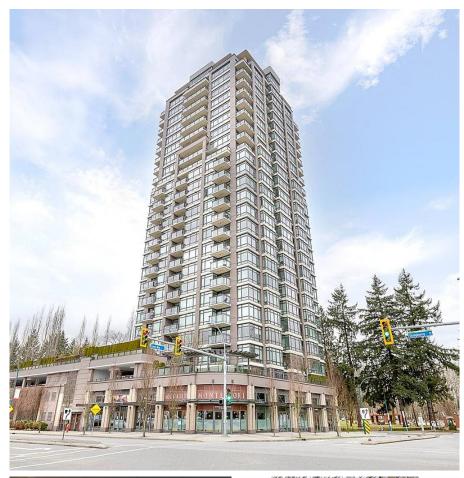

## 1903 2789 Shaughnessy Street, Port Coquitlam

\$788,800

Welcome to the best of The Shaughnessy at Lions Park. Gorgeous 2 bedroom/2 bathroom CORNER unit with sweeping NW mountain, park, city lights & stunning SUNSET views. Extensive updates with wide plank engineered wood flooring, new carpets in the bedrooms, new lighting, automatic blinds, washer/dryer and electric f/p. Open plan w/floor to ceiling windows and 2 balconies. Kitchen with rich cabinets, S/S appliances and breakfast bar. Bedrooms on sep.sides and Master suite with WIC, built in shelving & full ensuite. Comes w/ 2 s/s parking (low cost electric charging available), storage locker and excellent amenities gym, yoga studio, billiards room, media room, and inner courtyard. Superb location...steps to shopping, transit (WCE), and Poco trail. Optional furniture package as well.

## **FEATURES**

Year Built: 2012

Views: MOUNTAINS AND PARK

Listed By: RE/MAX Sabre Realty Group