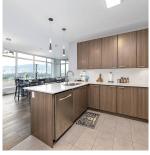

## 1903 2789 Shaughnessy Street, Port Coquitlam

\$788,800

Welcome to the best of The Shaughnessy at Lions Park. Gorgeous 2 bedroom/2 bathroom CORNER unit with sweeping NW mountain, park, city lights & stunning SUNSET views. Extensive updates with wide plank engineered wood flooring, new carpets in the bedrooms, new lighting, automatic blinds, washer/dryer and electric f/p. Open plan w/floor to ceiling windows and 2 balconies. Kitchen with rich cabinets, S/S appliances and breakfast bar. Bedrooms on sep.sides and Master suite with WIC, built in shelving & full ensuite. Comes w/ 2 s/s parking (low cost electric charging available), storage locker and excellent amenities gym, yoga studio, billiards room, media room, and inner courtyard. Superb location...steps to shopping, transit (WCE), and Poco trail. Optional furniture package as well.