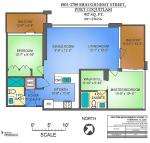

## 1903 2789 Shaughnessy Street, Port Coquitlam

\$788,800

Welcome to the best of The Shaughnessy at Lions Park. Gorgeous 2 bedroom/2 bathroom CORNER unit with sweeping NW mountain, park, city lights & stunning SUNSET views. Extensive updates with wide plank engineered wood flooring, new carpets in the bedrooms, new lighting, automatic blinds, washer/dryer and electric f/p. Open plan w/floor to ceiling windows and 2 balconies. Kitchen with rich cabinets, S/S appliances and breakfast bar. Bedrooms on sep.sides and Master suite with WIC, built in shelving & full ensuite. Comes w/ 2 s/s parking (low cost electric charging available), storage locker and excellent amenities gym, yoga studio, billiards room, media room, and inner courtyard. Superb location...steps to shopping, transit (WCE), and Poco trail. Optional furniture package as well.

## **KEY INFORMATION**

MLS® R2673265

Residential Attached

Central Port Coquitlam

2 Bedrooms

2 Bathrooms

917 SF

\$406.45 Maintenance Fees