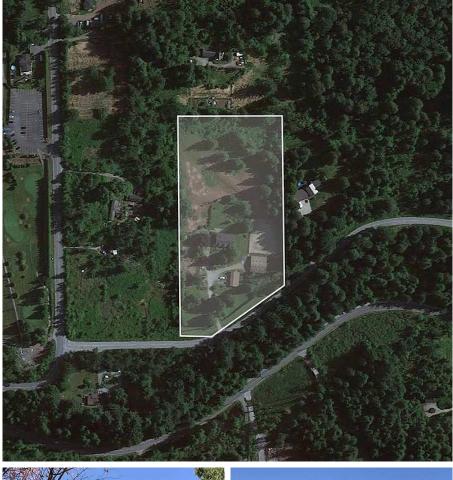

## **31924** Townshipline Avenue, Mission

\$3,850,000

5.2 Acre future development property. Situated in the future Clay Bench Neighbourhood, part of Silverdale East. Completely flat and usable, great rental income potential with main house, secondary residence, 3 bay shop and horse stall barn. Master Infrastructure Strategy shows conceptual unit mix in Clay Bench will offer a mixture of Single Family and Townhomes. Take part in the shaping of Fraser Valley's next big development area!

## **KEY INFORMATION**

MLS® R2672218 Residential Detached Mission West 5 Bedrooms 3 Bathrooms 3,444 SF 226,512 SF Lot