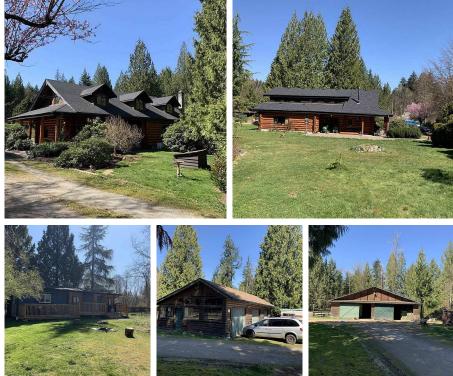

## **31924** Townshipline Avenue, Mission

\$3,850,000

5.2 Acre future development property. Situated in the future Clay Bench Neighbourhood, part of Silverdale East. Completely flat and usable, great rental income potential with main house, secondary residence, 3 bay shop and horse stall barn. Master Infrastructure Strategy shows conceptual unit mix in Clay Bench will offer a mixture of Single Family and Townhomes. Take part in the shaping of Fraser Valley's next big development area!

## **KEY INFORMATION**

MLS® R2672218 Residential Detached Mission West 5 Bedrooms 3 Bathrooms 3,444 SF 226,512 SF Lot

## FEATURES

Year Built: 1984 Listed By: Homelife Advantage Realty (Central Valley) Ltd.