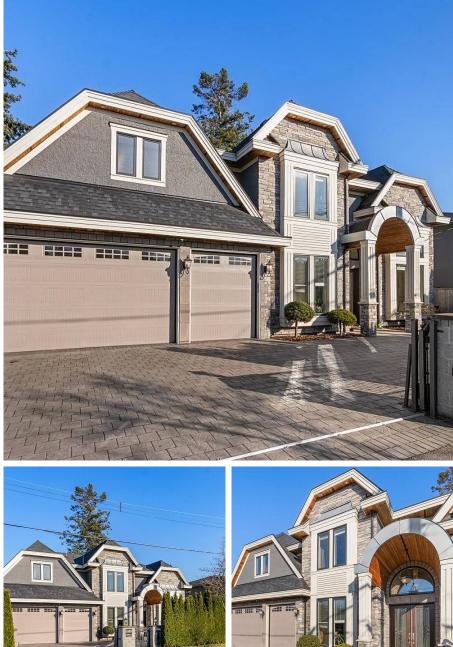

## 5960 Gibbons Drive, Richmond

\$2,888,000

Welcome to the beautiful & prestigious Riverdale Area! This 7229 sf East facing lot has a 73 ft frontage and 3597 sf of living space. It includes a covered patio of 698 SF, which allows you to enjoy your outdoor spaces in any type of weather all year round! Super functional layout - open concept living and kitchen area with oversized island. First floor includes an office space/den, a guest suite and a media room, and second floor features four ensuite bedrooms. Steps away from Terra Nova Shopping mall and Thompson community centre. School Catchment: Thompson Elementary & Burnett Secondary School. Don't miss your opportunity to own this luxury home, call now! OPEN HOUSE APRIL 23 (SAT) 2-4pm

## **KEY INFORMATION**

MLS® R2673563 Residential Detached Riverdale 5 Bedrooms 6 Bathrooms 3,597 SF 7,229 SF Lot

## FEATURES

Year Built: 2013 Listed By: Macdonald Platinum Marketing Ltd.