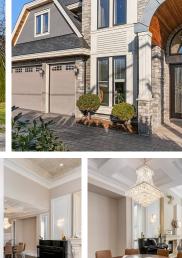

## 5960 Gibbons Drive, Richmond

\$2,888,000

Welcome to the beautiful & prestigious Riverdale Area! This 7229 sf East facing lot has a 73 ft frontage and 3597 sf of living space. It includes a covered patio of 698 SF, which allows you to enjoy your outdoor spaces in any type of weather all year round! Super functional layout - open concept living and kitchen area with oversized island. First floor includes an office space/den, a guest suite and a media room, and second floor features four ensuite bedrooms. Steps away from Terra Nova Shopping mall and Thompson community centre. School Catchment: Thompson Elementary & Burnett Secondary School. Don't miss your opportunity to own this luxury home, call now! OPEN HOUSE APRIL 23 (SAT) 2-4pm

## **KEY INFORMATION**

MLS® R2673563 Residential Detached Riverdale 5 Bedrooms 6 Bathrooms 3,597 SF 7,229 SF Lot

## FEATURES

Year Built: 2013 Listed By: Macdonald Platinum Marketing Ltd.