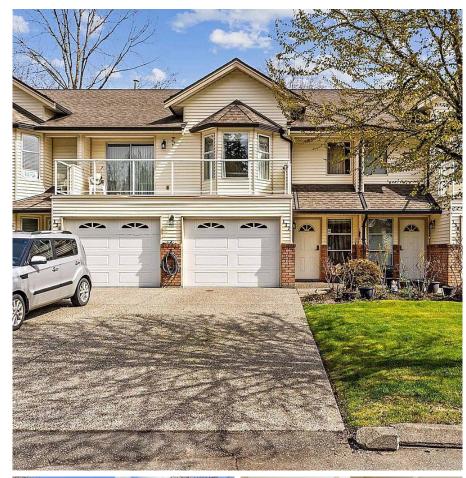

## 137 6841 138 Street, Surrey

\$599,900

Very bright and spacious 2Bedroom 2 bath unit within complex in gated community. This lovely upper unit features a bright living room, large kitchen with dinning area. Cozy Family room w/ a new electric fireplace. Radiant in floor heating. Lots of closets/storage space. Master bedroom has a 4piece ensuite and bay window. 2 good size Balcony. 5 years old roof with leaf guard gutter system. A lot visitor parking and RV parking. Short walk to the mall. Conner unit. 45+. One owner for over 25 years. Open house May 21/22 - 2 to 4pm.

## **KEY INFORMATION**

MLS® R2673113

Residential Attached

East Newton

2 Bedrooms

2 Bathrooms

1,750 SF