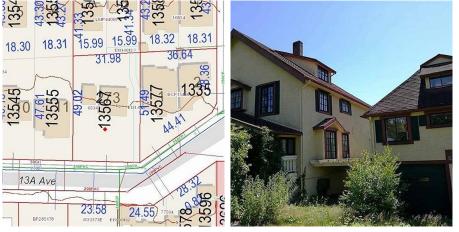

## 13567 13a Avenue, Surrey

\$4,388,000

SPECTACULAR OCEAN VIEW! BUILDER/ INVESTOR ALERT FOR THIS SUBDIVIDABLE PROPERTY! Large 17,294 SQFT South facing lot on a quiet cul-de-sac, panoramic ocean view from Mt. Baker to Pt. Roberts. Approximately rectangle shape, frontage 32 meters and the depth greater than 49 meters. Potential for double lots, each floor of your dream 3-story new home, will all open to a spectacular ocean view. Buyer/buyers agents to do there due diligence.

## **KEY INFORMATION**

MLS® R2673385 Residential Detached Crescent Beach 4 Bedrooms 4 Bathrooms 6,211 SF 17,294 SF Lot