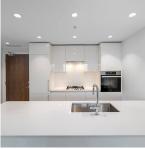

## 1209 5788 Gilbert Road, Richmond

\$999,900

CASCADE CITY by Landa Global is designed by renowned Rafii Architects & Arno Matis. This 2 bdr 2 Bath south facing unit has bright open layout, over-size cover balcony and floor to ceiling windows, A/C, Miele appliance package and engineered hardwood floors throughout. Very thoughtful layout and it feels big than its square footage. Walking distance to many restaurants, Richmond Centre, Aberdeen Centre, and skytrain stations. Amenities incl. exclusive 3,000sf doubleheight fitness centre, guest suite, multifunctional club lounge, lushly landscaped 25,000sf podiumlevel outdoor space. 1 Parking + 1 Bike Locker. Open house April 9, Sat, 2-4pm