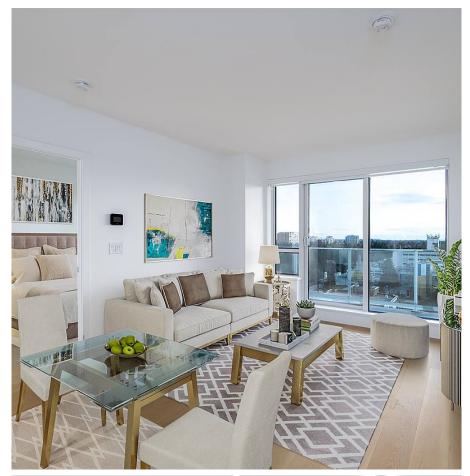

## 1209 5788 Gilbert Road, Richmond

\$999,900

CASCADE CITY by Landa Global is designed by renowned Rafii Architects & Arno Matis. This 2 bdr 2 Bath south facing unit has bright open layout, over-size cover balcony and floor to ceiling windows, A/C, Miele appliance package and engineered hardwood floors throughout. Very thoughtful layout and it feels big than its square footage. Walking distance to many restaurants, Richmond Centre, Aberdeen Centre, and skytrain stations. Amenities incl. exclusive 3,000sf doubleheight fitness centre, guest suite, multifunctional club lounge, lushly landscaped 25,000sf podiumlevel outdoor space. 1 Parking + 1 Bike Locker. Open house April 9, Sat, 2-4pm