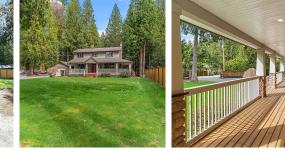

#### Beautiful home w/ DEVELOPMENT

POTENTIAL with OCP designation for higher density (Single family lots, Row homes potential). 2 PID's totalling 3.5 acres. 2 story w/ walkout basement. Warm maple kitchen with granite countertops with large island overlooking the greenbelt. Master-bedroom with double french doors to sundeck overlooking your acreage backyard. Main floor has bedroom with attached powder. 5 bedrooms, 3 bathrooms total. Exterior updated (2001) includes doors, vinyl windows, recently serviced well and septic. Morningstar homes developing across the street. DETACHED SHOP/garage and plenty of parking protected by Metal gates. Great investment to hold and develop in most sought after SILVER VALLEY.