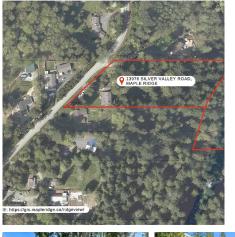

## 13976 Silver Valley Road, Maple Ridge

\$2,998,888

#### Beautiful home w/ DEVELOPMENT

POTENTIAL with OCP designation for higher density (Single family lots, Row homes potential). 2 PID's totalling 3.5 acres. 2 story w/ walkout basement. Warm maple kitchen with granite countertops with large island overlooking the greenbelt. Master-bedroom with double french doors to sundeck overlooking your acreage backyard. Main floor has bedroom with attached powder. 5 bedrooms, 3 bathrooms total. Exterior updated (2001) includes doors, vinyl windows, recently serviced well and septic. Morningstar homes developing across the street. DETACHED SHOP/garage and plenty of parking protected by Metal gates. Great investment to hold and develop in most sought after SILVER VALLEY.

#### **KEY INFORMATION**

MLS® R2672971 Residential Detached Silver Valley 5 Bedrooms 3 Bathrooms 3,726 SF 153,120 SF Lot