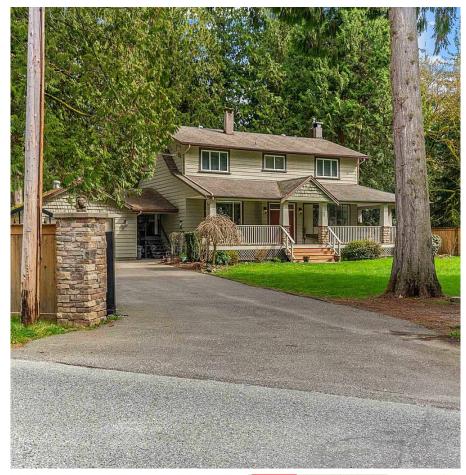

## 13976 Silver Valley Road, Maple Ridge

\$2,998,888

#### Beautiful home w/ DEVELOPMENT

POTENTIAL with OCP designation for higher density (Single family lots, Row homes potential). 2 PID's totalling 3.5 acres. 2 story w/ walkout basement. Warm maple kitchen with granite countertops with large island overlooking the greenbelt. Master-bedroom with double french doors to sundeck overlooking your acreage backyard. Main floor has bedroom with attached powder. 5 bedrooms, 3 bathrooms total. Exterior updated (2001) includes doors, vinyl windows, recently serviced well and septic. Morningstar homes developing across the street. DETACHED SHOP/garage and plenty of parking protected by Metal gates. Great investment to hold and develop in most sought after SILVER VALLEY.