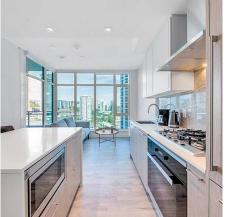

## 1602 2288 Alpha Avenue, Burnaby

\$717,900

Shelly Vellani PREC\* 604.710.3681 svellani@rennie.com rennie.com/shellyvellani

A Rare opportunity to purchase a brand new, MOVE IN READY, home at ALPHA in Brentwood! North facing 1 Bedroom + large DEN. Features include; Miele Premium appliances w/ Gas range-top, stunning Quartz Countertops, Cabinetry with under-cabinet lighting, Laminate flooring throughout, floating Bathroom vanities w/ lighting and A/C throughout. Amenities: Concierge, Fitness Room, Clubhouse with kitchen, Terrace with BBQ & Playground w/ Green-space for your enjoyment. Includes: Parking & Storage! Pet & Rental Friendly! 2- 5-10 Home Warranty & GST Covered! With proximity to Brentwood Mall, Skytrain, Whole Foods, Costco, Shopping, Restaurants & Parks, an effortless lifestyle awaits!