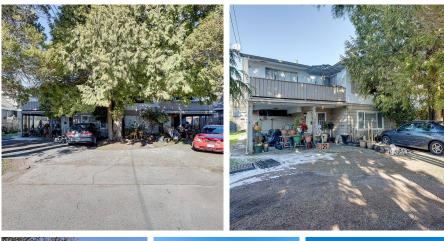

## 5491 Maple Road, Richmond

\$3,998,800

INVESTOR AND BUILDER ALLERT!! Rare South Facing Subdividable Duplex sitting on a 88'x122' lot in Multi-million dollar home area. Lots of new houses being built. Build a 4,505sqft home or sub-divide into two lots and build 2,878sqft house or keep this 4,324sqft income producing duplex . Total of 4 units is 4,324 square feet including 4 kitchens, 10 Bedroom and 4 bathrooms. Fully tenanted and income producing. Rental income \$4871 per month House needs some TLC

## **KEY INFORMATION**

MLS® R2673634 Residential Detached Lackner 10 Bedrooms 4 Bathrooms 4,324 SF 10,850 SF Lot