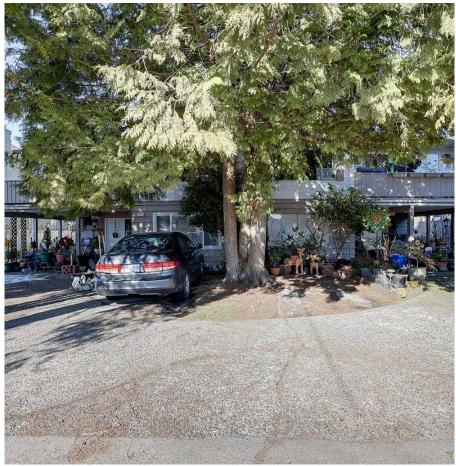

## 5491 Maple Road, Richmond

\$3,998,800

INVESTOR AND BUILDER ALLERT!! Rare South Facing Subdividable Duplex sitting on a 88'x122' lot in Multi-million dollar home area. Lots of new houses being built. Build a 4,505sqft home or sub-divide into two lots and build 2,878sqft house or keep this 4,324sqft income producing duplex . Total of 4 units is 4,324 square feet including 4 kitchens, 10 Bedroom and 4 bathrooms. Fully tenanted and income producing. Rental income \$4871 per month House needs some TLC

## **KEY INFORMATION**

MLS® R2673634 Residential Detached Lackner 10 Bedrooms 4 Bathrooms 4,324 SF 10,850 SF Lot