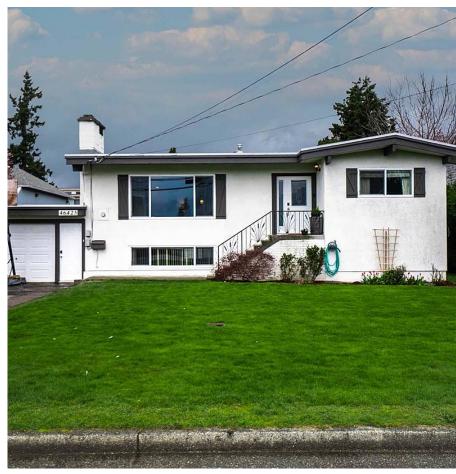

## 46423 Maple Avenue, Chilliwack

\$949,900

covered patio, garden beds, and room for a pool.

Inside the home you will find almost every surface has been redone. Enter to see a cozy living area with a fantastic fire place, dining area and a beautiful kitchen with lots of cupboard space. This home has 3 bedrooms upstairs and 2 bedrooms down, equipped with a charming basement suite and lots of parking. Located on a quiet side street that is close to shopping and restaurants, this is the perfect place to call home!

KEY INFORMATION

MLS® R2673198

Residential Detached

Welcome to Maple Avenue! This 2500+ square foot home has a large fenced back yard with a

Chilliwack

5 Bedrooms

2 Bathrooms

2,544 SF