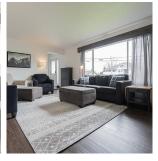

## 46423 Maple Avenue, Chilliwack

\$949,900

covered patio, garden beds, and room for a pool.

Inside the home you will find almost every surface has been redone. Enter to see a cozy living area with a fantastic fire place, dining area and a beautiful kitchen with lots of cupboard space. This home has 3 bedrooms upstairs and 2 bedrooms down, equipped with a charming basement suite and lots of parking. Located on a quiet side street that is close to shopping and restaurants, this is the perfect place to call home!

KEY INFORMATION

MLS® R2673198

Residential Detached

Welcome to Maple Avenue! This 2500+ square foot home has a large fenced back yard with a

Chilliwack

5 Bedrooms

2 Bathrooms

2,544 SF