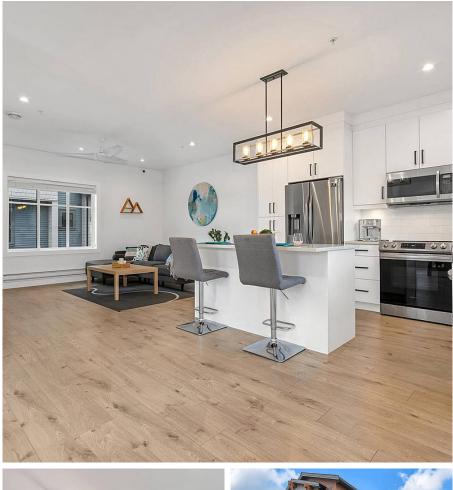

## 1 45608 Bernard Avenue, Chilliwack

\$749,900

SHOWS BRAND NEW! This stunning end-unit townhome is a must-see. Step inside and enjoy upscale living with an open concept kitchen with luxury stainless steel appliances and quartz counters. Bright spacious living room with built-in fireplace perfect for entertaining. The upper floor boasts 3 bedrooms. Master suite with incredible 4 piece ensuite & massive walk-in closet. Double garage with 2 more covered parking spots outside. After all that, don't forget the neighborhood, located close to Shopping, Chilliwack General Hospital, Townsend Park, Coliseum, Bernard Elementary, and St Mary's Elementary School. This family-friendly complex is the perfect place to raise your family.