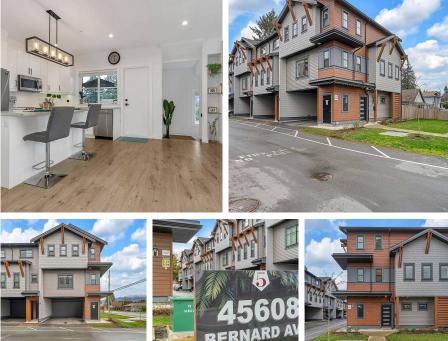

## 1 45608 Bernard Avenue, Chilliwack

\$749,900

SHOWS BRAND NEW! This stunning end-unit townhome is a must-see. Step inside and enjoy upscale living with an open concept kitchen with luxury stainless steel appliances and quartz counters. Bright spacious living room with built-in fireplace perfect for entertaining. The upper floor boasts 3 bedrooms. Master suite with incredible 4 piece ensuite & massive walk-in closet. Double garage with 2 more covered parking spots outside. After all that, don't forget the neighborhood, located close to Shopping, Chilliwack General Hospital, Townsend Park, Coliseum, Bernard Elementary, and St Mary's Elementary School. This family-friendly complex is the perfect place to raise your family.