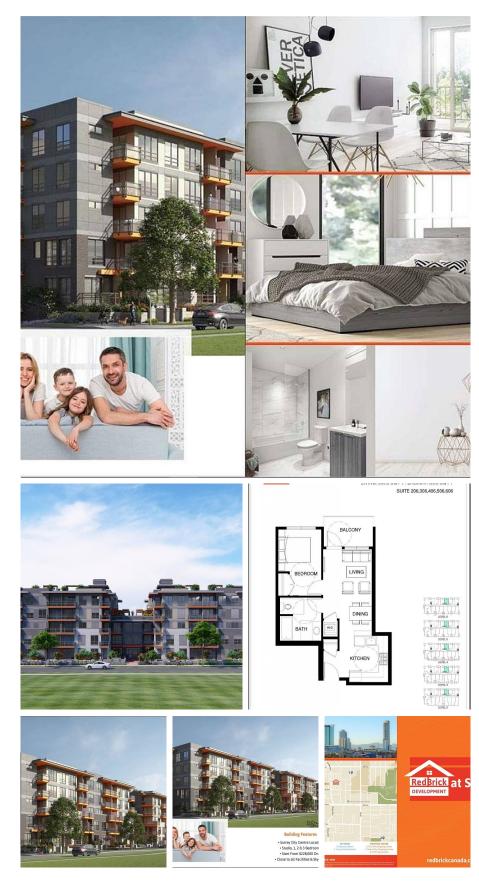

## 206 10661 137a Street, Surrey

\$515,000

First Time Home Buyers/Investors Alert!!!! This 1 bed 1 baths 536sqft apartment by Red Brick is in the most happening area of Surrey central. This unit comes with 60 Sqft of balcony and one parking stall. Walking distance to Skytrain Stations, SFU/KPU, Surrey central mall, parks, and many more. Open concept floor plan with high-end appliances and finishing. The building features a rooftop garden, guest house, and gym with one storage locker and bike room.

## **KEY INFORMATION**

MLS® R2671992 Residential Attached Whalley 1 Bedroom 1 Bathroom 536 SF \$252.00 Maintenance Fees

## FEATURES

Year Built: 2023 Listed By: Century 21 Coastal Realty Ltd.