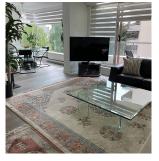

## 301 2350 W 39th Avenue, Vancouver

\$1,438,000

Prestigious St. Mortiz designed by renowned architect James Cheng. Quiet central Kerrisdale close to shops, transit banks and restaurants. Bright corner suite. Spacious living and dining rooms for house sized furniture facing serene garden. Generous master suite with walk-in closet and ensuite with double sinks. Newly renovated with engineering hardwood floor, deluxe appliances including Thermador oven & microwave, Maytag washer and dryer, new blinds, bathroom shower doors, mirrors, light fixtures, hot water tank ect. Enjoy outdoor pool, fish pond and matured landscape. 2 parkings + locker.