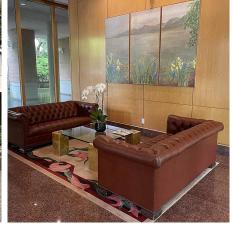

## 301 2350 W 39th Avenue, Vancouver

\$1,438,000

Prestigious St. Mortiz designed by renowned architect James Cheng. Quiet central Kerrisdale close to shops, transit banks and restaurants. Bright corner suite. Spacious living and dining rooms for house sized furniture facing serene garden. Generous master suite with walk-in closet and ensuite with double sinks. Newly renovated with engineering hardwood floor, deluxe appliances including Thermador oven & microwave, Maytag washer and dryer, new blinds, bathroom shower doors, mirrors, light fixtures, hot water tank ect. Enjoy outdoor pool, fish pond and matured landscape. 2 parkings + locker.