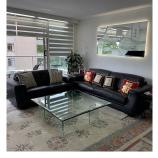

## 301 2350 W 39th Avenue, Vancouver

\$1,438,000

Prestigious St. Mortiz designed by renowned architect James Cheng. Quiet central Kerrisdale close to shops, transit banks and restaurants. Bright corner suite. Spacious living and dining rooms for house sized furniture facing serene garden. Generous master suite with walk-in closet and ensuite with double sinks. Newly renovated with engineering hardwood floor, deluxe appliances including Thermador oven & microwave, Maytag washer and dryer, new blinds, bathroom shower doors, mirrors, light fixtures, hot water tank ect. Enjoy outdoor pool, fish pond and matured landscape. 2 parkings + locker.