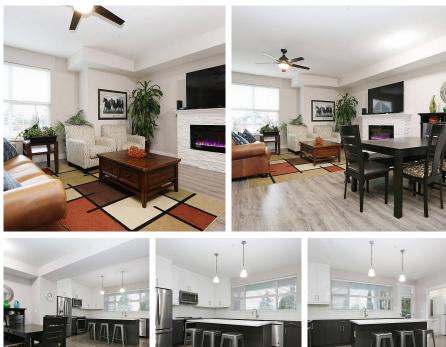

## 9 45395 Spadina Avenue, Chilliwack

\$779,900

Welcome home to Rose Garden Park. This home is like new and features 3 bedrooms, 2 <sup>1</sup>/<sub>2</sub> bathrooms, and a double garage. The open concept kitchen has bright white cabinets, stainless appliances, pantry, and an island. Relax in the spacious living room with the cozy fireplace. Upstairs you'll find the master bedroom with ensuite and walk-in closet, 2 more bedrooms, and the main bathroom. There is a spacious rec room downstairs and access to your private fenced backyard. Other quality features include, quartz counters, a private balcony, central A/C, 9 ft ceilings, BBQ box, hardy plank siding, and playground. Located close to the Arena, hospital, Leisure centre, Arts Centre, shopping, BMX pump track, and schools. All this in an 11 unit pet friendly complex. Call today to view this home!