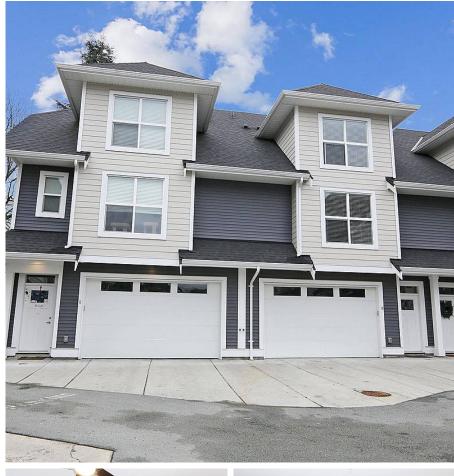

## 9 45395 Spadina Avenue, Chilliwack

\$779,900

Welcome home to Rose Garden Park. This home is like new and features 3 bedrooms, 2 <sup>1</sup>/<sub>2</sub> bathrooms, and a double garage. The open concept kitchen has bright white cabinets, stainless appliances, pantry, and an island. Relax in the spacious living room with the cozy fireplace. Upstairs you'll find the master bedroom with ensuite and walk-in closet, 2 more bedrooms, and the main bathroom. There is a spacious rec room downstairs and access to your private fenced backyard. Other quality features include, quartz counters, a private balcony, central A/C, 9 ft ceilings, BBQ box, hardy plank siding, and playground. Located close to the Arena, hospital, Leisure centre, Arts Centre, shopping, BMX pump track, and schools. All this in an 11 unit pet friendly complex. Call today to view this home!