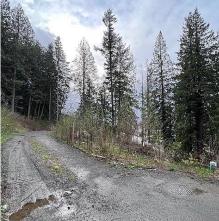

## 14 5988 Lindeman Street, Chilliwack

\$749,000

Great lot due to the elevations. Forest and nature all around, close to lots of trails to hike. Located at the eastern edge of Promontory, No traffic, very quiet. Close to Elementary Schools, Shopping and The Promontory stairs. Access is at the very end of Lindeman Street across the cul-de-sac, and take the right turn and enter into this beautiful small bare bare land subdivision, with 20 lots in total. This particular lot is at the very end of that street. Great views down the street over looking Eastern Chilliwack! Building plans are ready for a gorgeous 3 level 4400 plus Sq Ft home. Building plans are in Associated Documents.