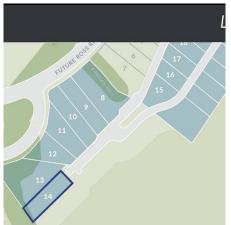

## 14 5988 Lindeman Street, Chilliwack

\$749,000

Great lot due to the elevations. Forest and nature all around, close to lots of trails to hike. Located at the eastern edge of Promontory, No traffic, very quiet. Close to Elementary Schools, Shopping and The Promontory stairs. Access is at the very end of Lindeman Street across the cul-de-sac, and take the right turn and enter into this beautiful small bare bare land subdivision, with 20 lots in total. This particular lot is at the very end of that street. Great views down the street over looking Eastern Chilliwack! Building plans are ready for a gorgeous 3 level 4400 plus Sq Ft home. Building plans are in Associated Documents.