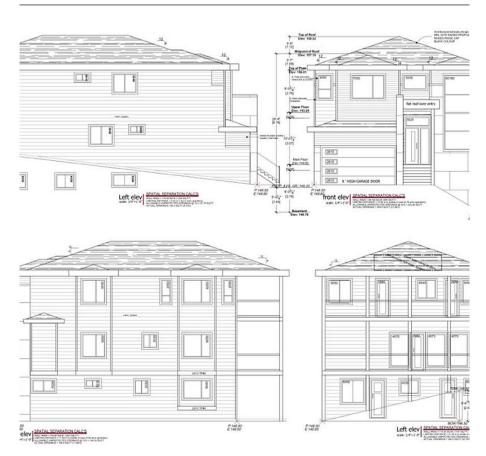

## 14 5988 Lindeman Street, Chilliwack

\$749,000

Great lot due to the elevations. Forest and nature all around, close to lots of trails to hike. Located at the eastern edge of Promontory, No traffic, very quiet. Close to Elementary Schools, Shopping and The Promontory stairs. Access is at the very end of Lindeman Street across the cul-de-sac, and take the right turn and enter into this beautiful small bare bare land subdivision, with 20 lots in total. This particular lot is at the very end of that street. Great views down the street over looking Eastern Chilliwack! Building plans are ready for a gorgeous 3 level 4400 plus Sq Ft home. Building plans are in Associated Documents.