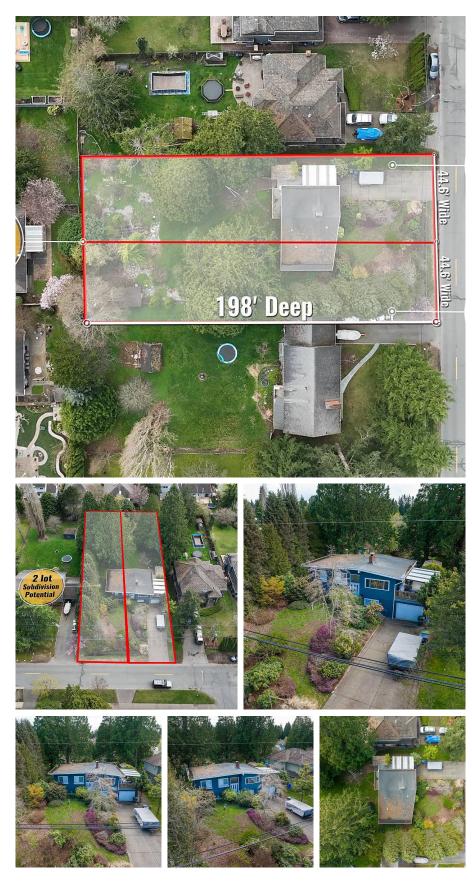

## 12610 25 Avenue, Surrey

\$3,099,000

Welcome to Crescent Heights in Sought after Ocean Park. Amazing opportunity here to acquire a large , South facing Sub-dividable Property .17,609.00 Sqft Lot with PLA In place for two lots . Take the Subdivision all the way through , or live in/ rent out this split entry family home . Features 3 beds up with open living space and large entertainers deck . Down stairs is a bonus nanny/ Rental Suite + bedroom . Endless opportunities to in a prime prime location . Call today .

## **KEY INFORMATION**

MLS® R2671783 Residential Detached Crescent Beach 4 Bedrooms 2 Bathrooms 2,314 SF 17,609 SF Lot