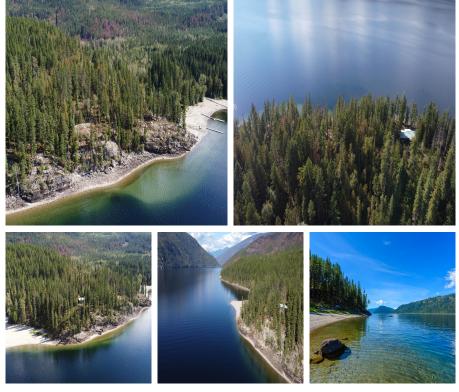

## Lot 2 N Queest Anstey Arm, No City Value \$350,000

Boat access Only (2.49 Acres – LOT 2) on the east side of Anstey Arm Shuswap Lake – North Queest , Sicamous, BC. This property is one of Five Waterfront Lots + a 6th Lot located behind the five that is on 33 Acres. All lots are being sold individually by same owner (Six PID's). See location map in MLS listing pictures or go to realtor's web site for aerial drone video and feature sheet. Rare opportunity to live on spectacular Anstey Arm at an affordable price. Enjoy beautiful sandy beaches of Roberts Bay Provincial Park. Property next door (Lot A, 175 Acres that is also for sale – call LB for more details)– Current access only by boat that takes 20 mins from Sicamous to this so called paradise.