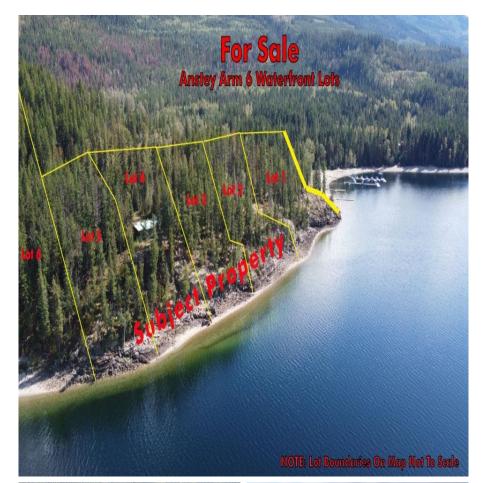

## Lot 2 N Queest Anstey Arm, No City Value \$350,000

Boat access Only (2.49 Acres – LOT 2) on the east side of Anstey Arm Shuswap Lake – North Queest , Sicamous, BC. This property is one of Five Waterfront Lots + a 6th Lot located behind the five that is on 33 Acres. All lots are being sold individually by same owner (Six PID's). See location map in MLS listing pictures or go to realtor's web site for aerial drone video and feature sheet. Rare opportunity to live on spectacular Anstey Arm at an affordable price. Enjoy beautiful sandy beaches of Roberts Bay Provincial Park. Property next door (Lot A, 175 Acres that is also for sale – call LB for more details)– Current access only by boat that takes 20 mins from Sicamous to this so called paradise.