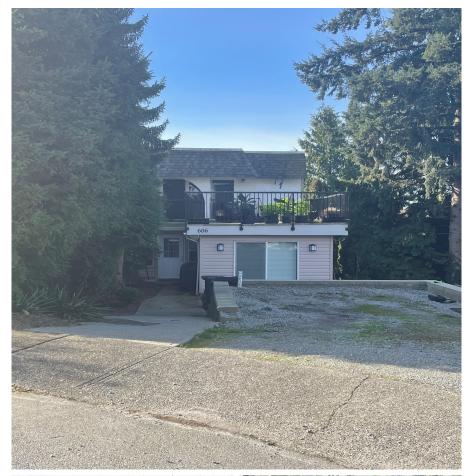

## 606 Godwin Court, Coquitlam

\$1,325,000

Rare opportunity for a 34,200 SQFT development site of Neighbourhood Attached Residential designated land. Up to a 0.85 FSR, this designation provides the ability to construct duplexes, triplexes, quadplexes, or a 2-storey multiplex development. May be sold in conjunction with 608 + 612 + 614 + 618 + 620 + 624/626 Godwin Court. All measurements are approximate, Buyer to confirm through own due diligence.