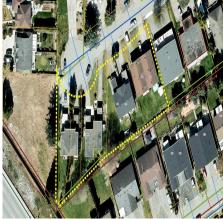

## 606 Godwin Court, Coquitlam

\$1,325,000

Rare opportunity for a 34,200 SQFT development site of Neighbourhood Attached Residential designated land. Up to a 0.85 FSR, this designation provides the ability to construct duplexes, triplexes, quadplexes, or a 2-storey multiplex development. May be sold in conjunction with 608 + 612 + 614 + 618 + 620 + 624/626 Godwin Court. All measurements are approximate, Buyer to confirm through own due diligence.