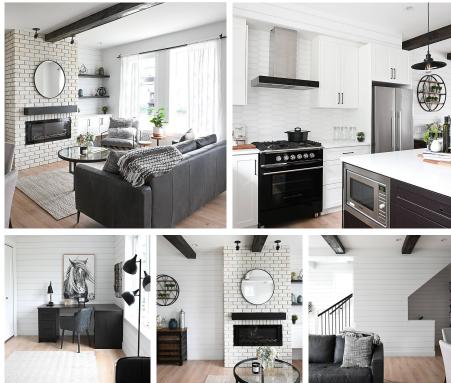

## 2420 164 Street, Surrey

\$1,599,000

South Village Corners - Unit #7 - This 2610 sq. ft. 2 story home w/full basement redefines the art of modern farmhouse living. Highlights include 4 bedrooms, den (could be main floor bedroom) and downstairs rec. room with wet bar. This brand new home has too many options to list. Kitchen with black farmhouse sink & Fisher Paykel appliances, shiplap, designer tiles, electric fireplace w/custom mantel, tons of storage, high efficiency forced air heating - a double garage - generous deck & patio spaces & a fenced back yard. No strata fees / no strata rules. Move in Spring 2023.