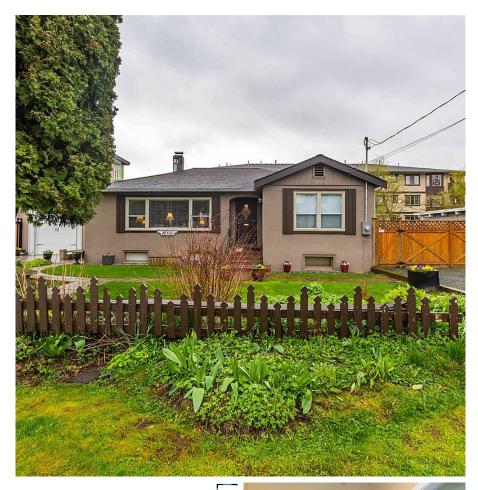

## 45550 Kipp Avenue, Chilliwack

\$1,224,900

Developer Alert!!! This property in the heart of Chilliwack sits on an 85'x106' lot zoned R2 surrounded by townhouse developments. The property next door is also listed giving a total frontage of 170' creating potential development opportunities. Please verify with City of Chilliwack OCP and rezoning potential for medium density. This is a solid 5 bedroom 2 bathroom heritage style home with oak hardwood floors and mahogany inlays, coved ceilings and archways, A/ C and gas fireplace. The electrical service has been upgraded to 200 amp, new stamped concrete driveway and carport with power gate next to the garage. Fully fenced yard with garden shed and room for a large RV makes this solid a investment that would bring good rental revenue or to just live in as a holding property.