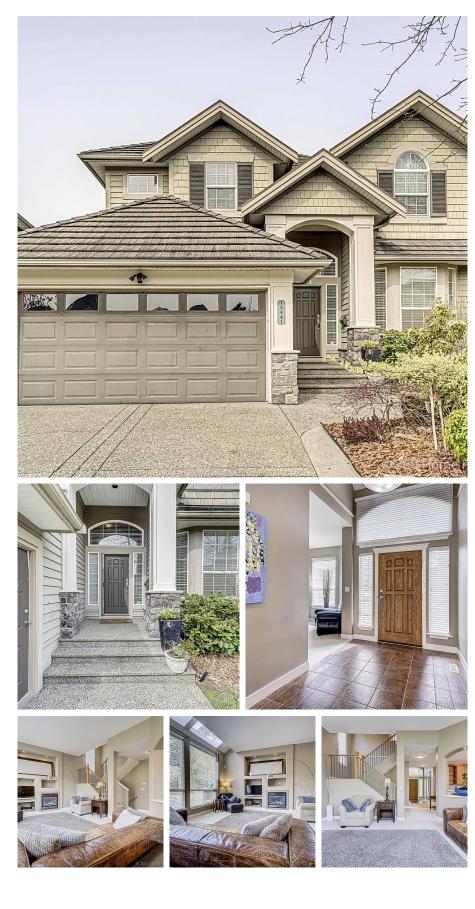

## 15441 33a Avenue, Surrey

\$2,299,000

Welcome to the Rare 6 bedrooms gorgeous elegant home in quiet and peaceful Cul-De-Sac in Rosemary Heights. South Surreys desirable neighborhood on a large 6100sq.ft lot, boasting almost 3800sq.ft on 3 levels. Grand Main Floor fts. soaring 10 & 12ft. ceilings with magnificent archways & coffered ceilings. Rare 4 Bedrooms and 2 Bath upstairs including spacious master &other 3 generous size bedrooms. Fully finished basement with kitchen rough in with separate entrance and seperate laundry. Walking distance to schools, park and Morgan Creek Golf Course. Minutes driving to the shopping mall and highway. Great Catchment school: Rosemary Heights Elementary & Grandview Heights Secondary. A Must See!

## **KEY INFORMATION**

MLS® R2673820 Residential Detached Morgan Creek 6 Bedrooms 4 Bathrooms 3,798 SF 6,157 SF Lot

## FEATURES

Year Built: 2001 Listed By: RE/MAX Westcoast