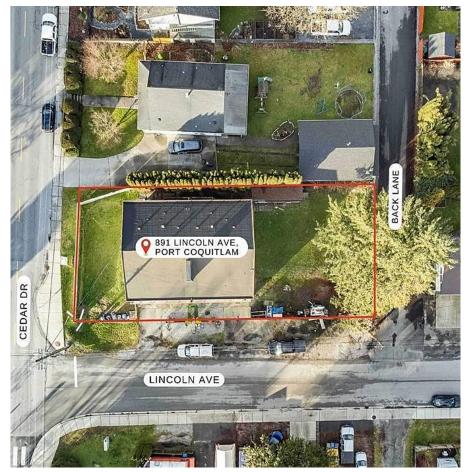

## 891-893 Lincoln Avenue, Port Coquitlam

\$2,288,888

## **INVESTOR ALERT!! INVESTOR ALERT!!**

Amazing well maintained full 4-plex situated in the heart of Port Coquitlam. The 4-plex offers two, 3-bedroom units upstairs, and two, 2 bedroom suites downstairs, with 1 car garage on each side. Partial updates include, but are not limited to, kitchens, flooring and painting in the multiple units. New Front and Back Decks. Excellent monthly rental income of approximately \$6000.00, units are tenanted, tenants would like to stay. The Development Potential on this huge 9933 SF Lot is endless. Walking distance to schools, Transit, Hiking and walking trails. Come Quick before its gone!!

## **KEY INFORMATION**

MLS® R2673730

Residential Detached

Lincoln Park

10 Bedrooms

4 Bathrooms

3,488 SF

9,933 SF Lot