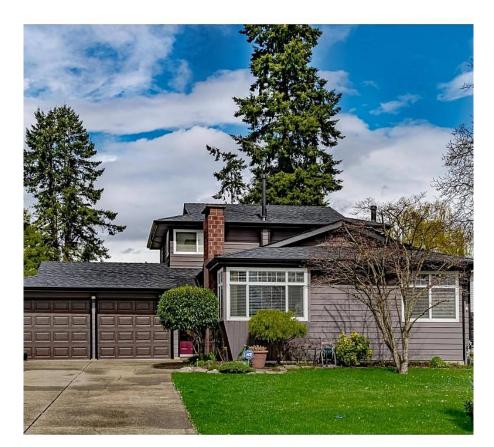

## 17303 59a Avenue, Surrey

\$1,599,000

Excellent Cloverdale location! This pristine split level home is meticulously maintained and is situated on a large 8934 SQFT LOT. COMPLETELY RENOVATED in 2014 featuring new windows, updated bathrooms, paint floors and light fixtures throughout, new gas fireplace insert with gorgeous custom mantle, updated kitchen cabinets, backsplash, countertops & appliances. PLUS new roof, garage doors & detached workshop w/power all done in 2016. AND new hot water tank & exterior of home just painted this fall!! A/C for those hot summer days & loads of parking incl. a spacious dbl garage w/drive through access to the backyard. Large private yard w/garden beds, concrete patio, workshop & pond/ water feature. Family friendly streets, steps from transit, parks, George Greenway Elementary & Hwy access.

## **KEY INFORMATION**

MLS® R2673987 Residential Detached Cloverdale 3 Bedrooms 3 Bathrooms 2,107 SF 8,934 SF Lot

## FEATURES

Year Built: 1981 Listed By: Sutton Group Seafair Realty