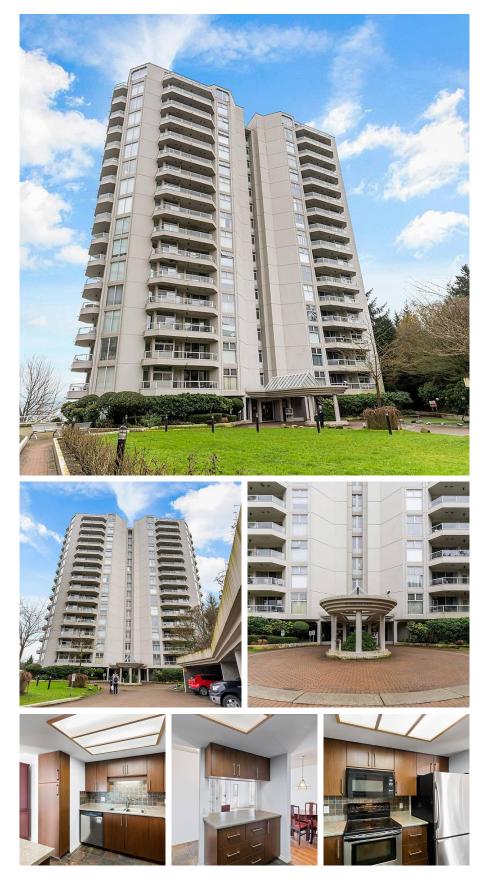

## 604 69 Jamieson Court, New Westminster

\$648,888

Enjoy unobstructed views of the MOUNTAINS, STUNNING RIVER & THE RISING SUN from every room in this beautiful 2 Bed 2 bath home w/ open concept living. The kitchen & hallway open into this entertainment sized liv/dining rooms w/ cozy gas fireplace. The master bedroom has a full en-suite w/ 2 closets, the 2nd bedroom has glass French doors. Enjoy your morning coffee whilst watching the sun rise on this spacious patio wrapped with spectacular views all around. The Building facilities include; Exercise center, Indoor pool, swirl pool / hot tub. 2 Pets are allowed. Take a quick walk and find yourself surrounded by nature with the great river front trails. The nearby Brewery District has Shopping with Save-On foods & restaurants. Don't miss the opportunity to call this gorgeous place YOUR HOME.

## **KEY INFORMATION**

MLS® R2673971 Residential Attached Fraserview 2 Bedrooms 2 Bathrooms 1,155 SF 4,000 SF Lot \$499.99 Maintenance Fees

## FEATURES

Year Built: 1991 Views: MOUNTAIN, RIVER, WATER Listed By: RE/MAX Sabre Realty Group