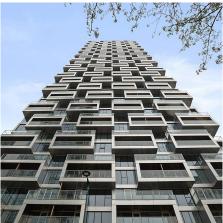

## 4506 1480 Howe Street, Vancouver

\$3,299,900

CORNER SUITE! Welcome to Vancouver's award winning Architectural masterpiece. With the most exceptional view in the building, this 45th floor corner home boasts unobstructed panoramic views of English Bay for those amazing signature Vancouver sunsets, the North Shore mountains and city views. One of the rare units that has a separate wine room/wet bar just off the kitchen and 330 sq ft of private cellar space downstairs(see floor plan), which can be used as storage. Luxurious finishings include copper backsplash, integrated high end Miele appliances, and Italian cabinetry. 3 lockers total and 2 parking stalls. Upscale amenities include 24 hour concierge, 10,000 sq ft fitness facility, 25 metre outdoor heated pool, library, golf simulator & lounge. Book your private showing today.