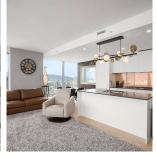

## 4506 1480 Howe Street, Vancouver

\$3,299,900

CORNER SUITE! Welcome to Vancouver's award winning Architectural masterpiece. With the most exceptional view in the building, this 45th floor corner home boasts unobstructed panoramic views of English Bay for those amazing signature Vancouver sunsets, the North Shore mountains and city views. One of the rare units that has a separate wine room/wet bar just off the kitchen and 330 sq ft of private cellar space downstairs(see floor plan), which can be used as storage. Luxurious finishings include copper backsplash, integrated high end Miele appliances, and Italian cabinetry. 3 lockers total and 2 parking stalls. Upscale amenities include 24 hour concierge, 10,000 sq ft fitness facility, 25 metre outdoor heated pool, library, golf simulator & lounge. Book your private showing today.