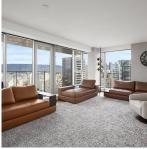

## 4506 1480 Howe Street, Vancouver

\$3,299,900

CORNER SUITE! Welcome to Vancouver's award winning Architectural masterpiece. With the most exceptional view in the building, this 45th floor corner home boasts unobstructed panoramic views of English Bay for those amazing signature Vancouver sunsets, the North Shore mountains and city views. One of the rare units that has a separate wine room/wet bar just off the kitchen and 330 sq ft of private cellar space downstairs(see floor plan), which can be used as storage. Luxurious finishings include copper backsplash, integrated high end Miele appliances, and Italian cabinetry. 3 lockers total and 2 parking stalls. Upscale amenities include 24 hour concierge, 10,000 sq ft fitness facility, 25 metre outdoor heated pool, library, golf simulator & lounge. Book your private showing today.