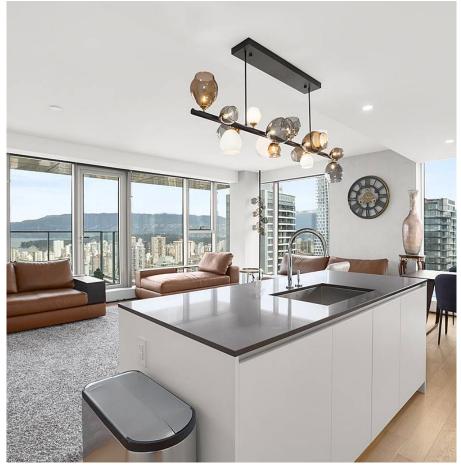

## 4506 1480 Howe Street, Vancouver

\$3,299,900

CORNER SUITE! Welcome to Vancouver's award winning Architectural masterpiece. With the most exceptional view in the building, this 45th floor corner home boasts unobstructed panoramic views of English Bay for those amazing signature Vancouver sunsets, the North Shore mountains and city views. One of the rare units that has a separate wine room/wet bar just off the kitchen and 330 sq ft of private cellar space downstairs(see floor plan), which can be used as storage. Luxurious finishings include copper backsplash, integrated high end Miele appliances, and Italian cabinetry. 3 lockers total and 2 parking stalls. Upscale amenities include 24 hour concierge, 10,000 sq ft fitness facility, 25 metre outdoor heated pool, library, golf simulator & lounge. Book your private showing today.

## **FEATURES**

Year Built: 2020

Views: PANORAMIC OCEAN MOUNTAINS CITY

Listed By: RE/MAX Crest Realty