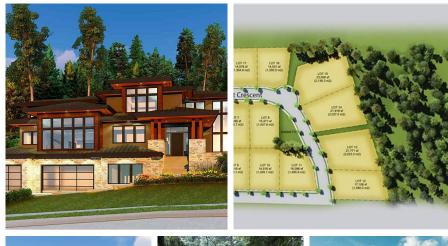

## 3111 Chestnut Crescent, Anmore

\$1,998,000

Just Released. Lot 14- One of the most desirable 1/2 acre lots backing onto a protected greenbelt in the sought after, "Bella Terra by the Lake" community. Build your custom dream residence on this incredible property. Set inside the beautiful Village of Anmore, Bella Terra by the Lake is one of Metro Vancouver's most prestigious new neighborhoods with hiking trails, the lake and nature just steps from your door. Close to Coquitlam Town Center, Port Moody's Newport Village, the Evergreen skytrain line and a short drive to Vancouver.

## **KEY INFORMATION**

MLS® R2674060 Land Only Anmore o Bedrooms o Bathrooms o SF 21,918 SF Lot