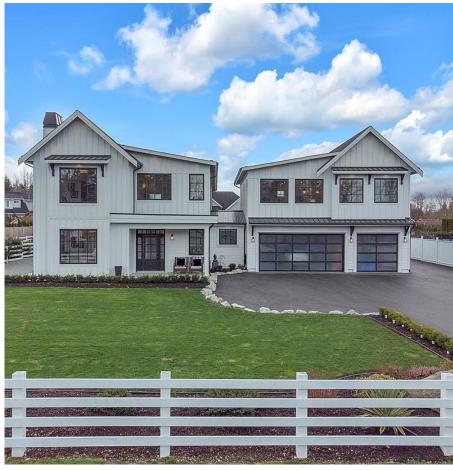

## 23230 34a Avenue, Langley

\$3,399,000

Welcome to this Modern Farmhouse situated on a half acre lot, on one of the best streets in Langley! This home totals over 4600+sqft including a 2 bedroom authorized suite, with other options available! The main floor comes with a master bedroom, open family room with high ceilings, kitchen and spice kitchen. Upstairs has 3 bedrooms + a theatre/media room with a wet bar. The backyard is made for entertaining with an outdoor fireplace, patio sound system, hot tub R/I, fire pit R/I and natural gas patio heater R/I. Other features include A/C, back up generator, 10 zone irrigation system, power entry gate, Hide a hose vacuum system, parking for 10+ cars including RV parking and much more! Book your private showings now!