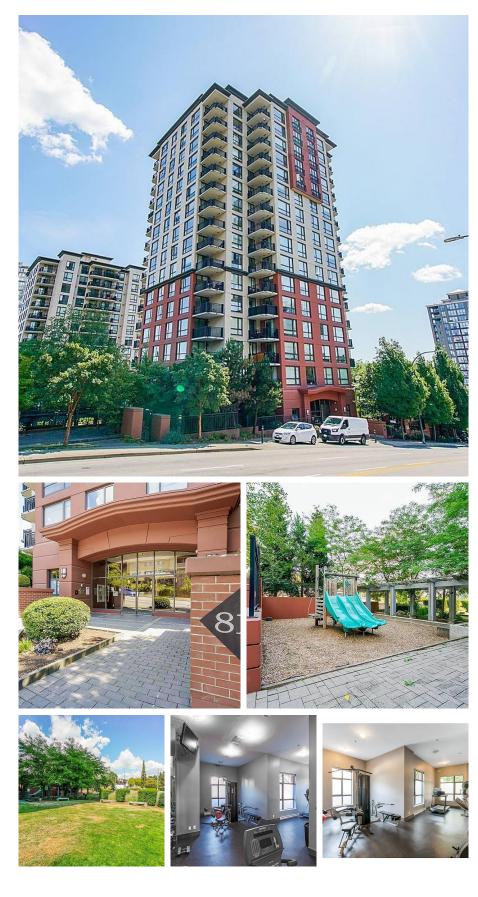

## 606 814 Royal Avenue, New Westminster

\$659,000

A beautiful Northeast corner unit with the view of River and the City with lots of natural light. Very functional 795 sq.ft floor plan features 2 bed 2 bath plus 1 den, open concept living, oversized windows, and. a large covered balcony. Amenities include private garden,. exercise room, playground and visitors parking. Comes with 1 Parking Stalls and 1 Storage. Kitchen has S/S appliances and granite counters and close to all amenities including the skytrain

## FEATURES

Year Built: 2007 Views: Water Listed By: Royal Pacific Realty Corp.