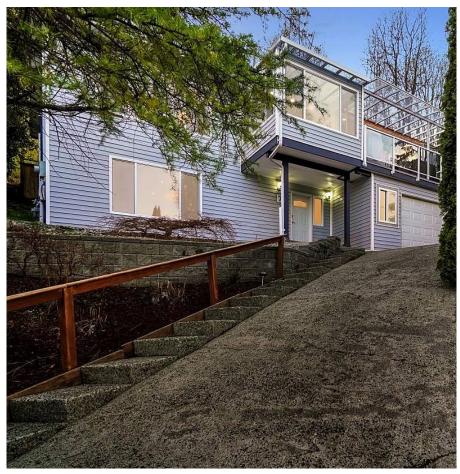

## 7 Noble Court, Port Moody

\$1,828,000

Amazing water & mountain views!! Newly renovated 2450 square foot home on a quiet culde-sac, perched on the hill just off Gatensbury Road. New flooring, lighting, & paint throughout, w/ a new main level kitchen. Perfect for any size family w/ 5 bedrooms & 3 bathrooms on 2 floors (each floor is split). Or have a separate 2 bedroom lower level suite w/ its own kitchen & laundry room. Fabulous open concept living, dining, & breakfast nook area on main level - great for entertaining. Enjoy the view & quiet time on the large front deck w/ its newly updated glass panel railings, or soak up the sun on the massive south facing back yard deck. Surrounded by beautiful parks & beaches, this home is only 20 km from downtown and minutes away from shopping, skytrain, and the West Coast Express.